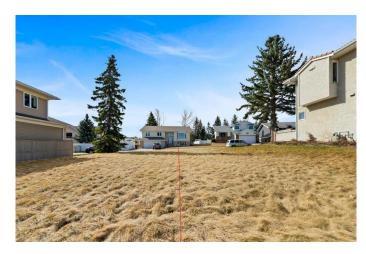

## \$549,900

0 Bedroom, 0.00 Bathroom, Land on 0.09 Acres

Patterson, Calgary, Alberta

Welcome to an incredible opportunity to own one of two premium lots in the highly sought-after community of Patterson Heights. This lot is available in this established and picturesque area â€" an opportunity that may not come again!

Situated on a quiet street surrounded by beautiful, estate homes, this location offers peace and privacy, while still being walkable to nearby amenities, parks, and community center

With quick and easy access to Bow Trail, 85th Avenue, Stoney Trail, and Sarcee Trail, commuting to downtown or heading to the mountains is a breeze.

Enjoy north valley views from both the main floor and second floor, creating a breathtaking backdrop for daily living and entertaining. The lots are an impressive 120 feet deep, offering endless possibilities to build your dream home with Wildwood Developments or bring your own builder. Development permit have been approved, building permit is in progress.