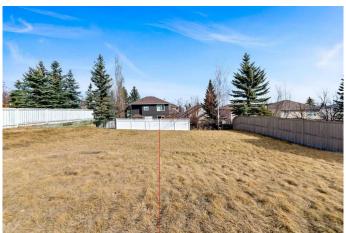

## \$549,900

0 Bedroom, 0.00 Bathroom, Land on 0.09 Acres

Patterson, Calgary, Alberta

Welcome to an incredible opportunity to own one of two premium lots in the highly sought-after community of Patterson Heights. This lot is available in this established and picturesque area â€" an opportunity that may not come again!

Situated on a quiet street surrounded by beautiful, estate homes, this location offers peace and privacy, while still being walkable to nearby amenities, parks, and community center

With quick and easy access to Bow Trail, 85th Avenue, Stoney Trail, and Sarcee Trail, commuting to downtown or heading to the mountains is a breeze.

Enjoy north valley views from both the main floor and second floor, creating a breathtaking backdrop for daily living and entertaining. The lots are an impressive 120 feet deep, offering endless possibilities to build your dream home with Wildwood Developments or bring your own builder. Development permit have been approved, building permit is in progress.