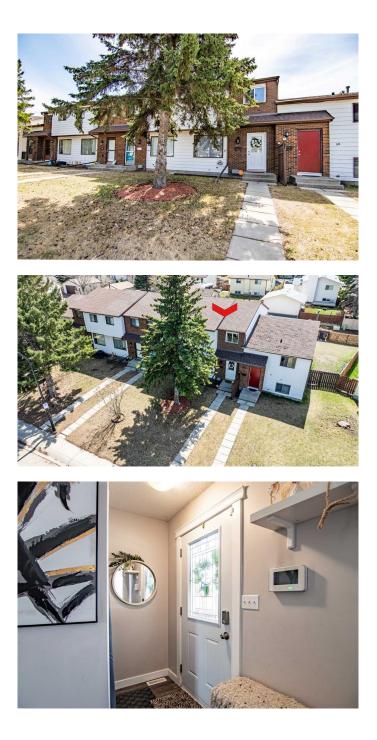

#### \$295,000

3 Bedroom, 2.00 Bathroom, 1,132 sqft Residential on 0.04 Acres

Morrisroe Extension, Red Deer, Alberta

Affordable Townhouse In A Wonderful Location With NO Condo Fees ~ This trendy townhouse offers so many upgrades and offers a peace of mind move for first time buyers or a fantastic investment property. The main floor features newer laminate flooring, floating shelves and a large window allowing for natural light. The charming kitchen showcases upgraded quartz countertops, subway tile backsplash and a newer sink which overlooks your yard! There is a 2pc bathroom which completes the main floor. Functional layout with three bedrooms located on the upper floor as well as an updated 4pc bathroom. The undeveloped basement awaits finishing if you desire but the potential for a large family room as well as your utility room and laundry. The South facing low maintenance backyard has a nice size deck with an umbrella as well as storage shed! Rear parking is available as well as community parking in the front. Other upgrades & features include: upgraded vinyl windows, recent furnace service, shingles, baseboards, paint, fence & more! Just a stones throw from McLean which is sure to be a hit for everyone!