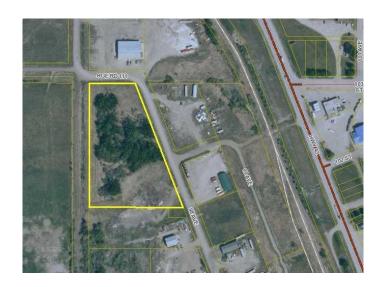

## \$50,000

0 Bedroom, 0.00 Bathroom, Land on 4.67 Acres

NONE, Hythe, Alberta

4.67 acres in Hythe Industrial Park zoned general industrial. This is raw land and is priced to sell. Great location between Grande Prairie, Alberta and Dawson Creek, B.C., right in the heart of oil and gas development. Buy now before prices go up.

# **Community Information**

Address 9923 99 Ave

Subdivision NONE City Hythe

County Grande Prairie No. 1, County of

Province Alberta
Postal Code T0H 2C0