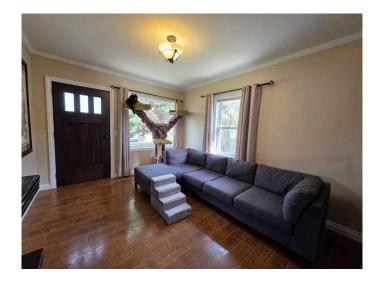

## \$275,000

2 Bedroom, 1.00 Bathroom, 620 sqft Residential on 0.16 Acres

NONE, Coaldale, Alberta

This practical bungalow has something you've been looking for - a 664 sq/ft detached garage! Centrally located and only steps from Coaldale's main street, Spray Park and more, this 2 bed, 1 bath home has convenience written all over it! Plentiful parking options, a turn key home and a spacious backyard to enjoy. There's a bright and open concept living, dining and kitchen area, 4 piece bathroom, laundry area and 2 bedrooms.

#### Interior

Interior Features Closet Organizers, Open Floorplan

Appliances Microwave Hood Fan, Refrigerator, Stove(s), Washer/Dryer, Window

Coverings

Heating Forced Air

Cooling None
Has Basement Yes

Basement Crawl Space, Partial