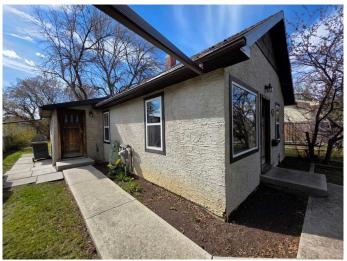

## \$275,000

2 Bedroom, 1.00 Bathroom, 620 sqft Residential on 0.16 Acres

NONE, Coaldale, Alberta

This practical bungalow has something you've been looking for - a 664 sq/ft detached garage! Centrally located and only steps from Coaldale's main street, Spray Park and more, this 2 bed, 1 bath home has convenience written all over it! Plentiful parking options, a turn key home and a spacious backyard to enjoy. There's a bright and open concept living, dining and kitchen area, 4 piece bathroom, laundry area and 2 bedrooms.

#### **Exterior**

Exterior Features Other

Lot Description Back Lane, Back Yard, Landscaped, City Lot

Roof Asphalt Shingle

Construction Stucco

Foundation Poured Concrete