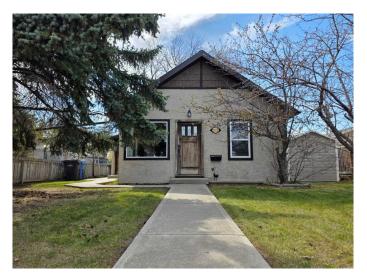

# \$275,000 - 2112 17 Street, Coaldale

MLS® #A2215604

## \$275,000

2 Bedroom, 1.00 Bathroom, 620 sqft Residential on 0.16 Acres

NONE, Coaldale, Alberta

This practical bungalow has something you've been looking for - a 664 sq/ft detached garage! Centrally located and only steps from Coaldale's main street, Spray Park and more, this 2 bed, 1 bath home has convenience written all over it! Plentiful parking options, a turn key home and a spacious backyard to enjoy. There's a bright and open concept living, dining and kitchen area, 4 piece bathroom, laundry area and 2 bedrooms.