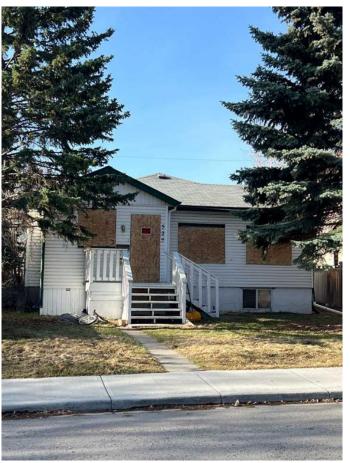

## \$750,000

1 Bedroom, 1.00 Bathroom, 1,024 sqft Residential on 0.14 Acres

Windsor Park, Calgary, Alberta

50' x 120' flat lot with a sunny, south-facing backyardâ€"ideal for redevelopment. The property is free of power poles and perfectly positioned just a short walk from the Windsor Park Community Centre. Enjoy convenient walking access to Chinook Centre, Britannia Plaza, Stanley Park, Sandy Beach, and the Calgary Golf & Country Club. Located near top-rated schools, shopping, and public transit, with quick connections to Elbow Drive and Macleod Trail. A premier location for your next project in one of Calgary's most desirable inner-city communities.

#### **Essential Information**

MLS® # A2215536 Price \$750,000

Bedrooms 1

Bathrooms 1.00

Full Baths 1

Square Footage 1,024 Acres 0.14 Year Built 1940

Type Residential
Sub-Type Detached
Style Bungalow

Status Active

## **Community Information**

Address 525 52 Avenue Sw

Subdivision Windsor Park

City Calgary
County Calgary
Province Alberta
Postal Code T2V 0B3

#### **Exterior**

Exterior Features None

Lot Description Back Lane

Roof Asphalt Shingle

Construction Vinyl Siding, Wood Frame

Foundation Poured Concrete