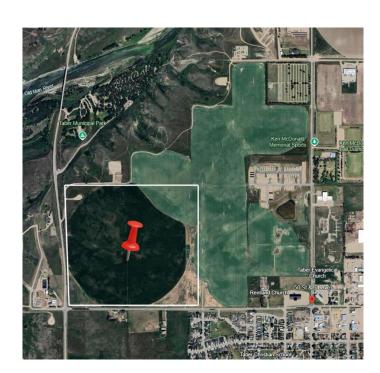

#### \$4,840,000

0 Bedroom, 0.00 Bathroom, Agri-Business on 0.00 Acres

NONE, Taber, Alberta

160 acres of prime farm land located in the town of Taber. This land contains 140 irrigable acres, and is currently being leased and cultivated. It is zoned UR and annexed to the town of Taber for future residential development. Can be purchased separately, or in conjunction with A2213986, A2214863, A2214874, A2214882 and A2214886.

## **Community Information**

Address 4500 (parcel 1) 64 Avenue N

Subdivision NONE City Taber

County Taber, M.D. of

Province Alberta
Postal Code T1G 0A4