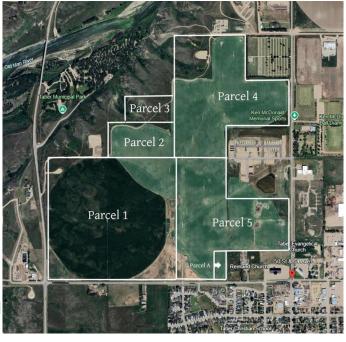

#### \$4,840,000

0 Bedroom, 0.00 Bathroom, Agri-Business on 0.00 Acres

NONE, Taber, Alberta

160 acres of prime farm land located in the town of Taber. This land contains 140 irrigable acres, and is currently being leased and cultivated. It is zoned UR and annexed to the town of Taber for future residential development. Can be purchased separately, or in conjunction with A2213986, A2214863, A2214874, A2214882 and A2214886.