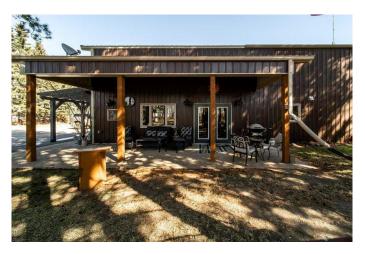

## \$595,000

2 Bedroom, 1.00 Bathroom, 3,159 sqft Residential on 9.98 Acres

NONE, Rural Brazeau County, Alberta

Wow what a unique place to live! This home has lots of space and is wide open concept on steroids. Very clean and well-maintained condition. Master bedroom on main floor. Loft has potential for two more bedrooms and a third bathroom. Uniquely finished home with Large living room, Kitchen and rec room space. Just some of the many features are - In floor Heating, Instant hot water, gas stove, high end appliances, large shop, Serviced RV pad. Landscaped beautifully, and great curb appeal.

#### **Exterior**

Exterior Features Private Yard

Lot Description Landscaped, Lawn, Many Trees, Rectangular Lot

Roof Metal

Construction Concrete, Metal Siding, Wood Frame

Foundation Slab