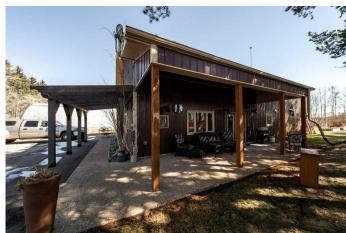

## \$595,000

2 Bedroom, 1.00 Bathroom, 3,159 sqft Residential on 9.98 Acres

NONE, Rural Brazeau County, Alberta

Wow what a unique place to live! This home has lots of space and is wide open concept on steroids. Very clean and well-maintained condition. Master bedroom on main floor. Loft has potential for two more bedrooms and a third bathroom. Uniquely finished home with Large living room, Kitchen and rec room space. Just some of the many features are - In floor Heating, Instant hot water, gas stove, high end appliances, large shop, Serviced RV pad. Landscaped beautifully, and great curb appeal.

#### **Exterior**

Exterior Features Private Yard

Lot Description Landscaped, Lawn, Many Trees, Rectangular Lot

Roof Metal

Construction Concrete, Metal Siding, Wood Frame

Foundation Slab