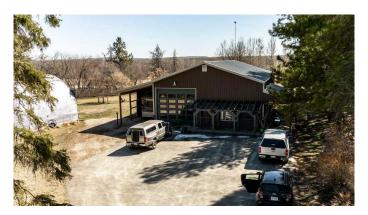

## \$595,000

2 Bedroom, 1.00 Bathroom, 3,159 sqft Residential on 9.98 Acres

NONE, Rural Brazeau County, Alberta

Wow what a unique place to live! This home has lots of space and is wide open concept on steroids. Very clean and well-maintained condition. Master bedroom on main floor. Loft has potential for two more bedrooms and a third bathroom. Uniquely finished home with Large living room, Kitchen and rec room space. Just some of the many features are - In floor Heating, Instant hot water, gas stove, high end appliances, large shop, Serviced RV pad. Landscaped beautifully, and great curb appeal.

#### **Exterior**

Exterior Features Private Yard

Lot Description Landscaped, Lawn, Many Trees, Rectangular Lot

Roof Metal

Construction Concrete, Metal Siding, Wood Frame

Foundation Slab