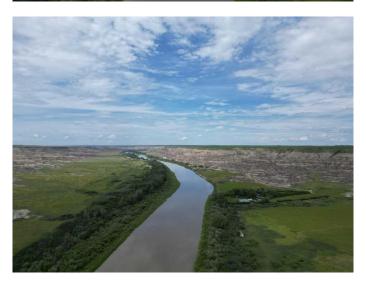

# \$599,900 - Ne-9-30-21-w4 Starland County, Rural Starland County

MLS® #A2215281

\$599,900

0 Bedroom, 0.00 Bathroom, Land on 20.10 Acres

NONE, Rural Starland County, Alberta

20 Acres of Prime Land in the Badlands – Riverfront Opportunity Near Bleriot Ferry

Discover 20 acres of scenic, flat land nestled in the heart of Alberta's iconic Badlands. Bordered by long stretches of river frontage, this rare parcel offers panoramic views, unique geological surroundings, and direct access to nature's beauty. Just minutes from the historic Bleriot Ferry, the property is ideally located for both solitude and convenience.

20 acres of flat, usable land

Extensive river frontage – perfect for fishing, boating, or relaxation

Spectacular Badlands scenery with coulees, hoodoos, and wide-open skies

Minutes to Bleriot Ferry and close to Drumheller's attractions