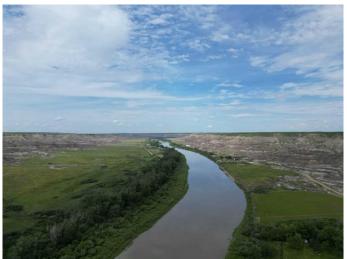

# \$599,900 - Ne-9-30-21-w4 Starland County, Rural Starland County

MLS® #A2215281

\$599,900

0 Bedroom, 0.00 Bathroom, Land on 20.10 Acres

NONE, Rural Starland County, Alberta

20 Acres of Prime Land in the Badlands – Riverfront Opportunity Near Bleriot Ferry

Discover 20 acres of scenic, flat land nestled in the heart of Alberta's iconic Badlands. Bordered by long stretches of river frontage, this rare parcel offers panoramic views, unique geological surroundings, and direct access to nature's beauty. Just minutes from the historic Bleriot Ferry, the property is ideally located for both solitude and convenience.

20 acres of flat, usable land

Extensive river frontage – perfect for fishing, boating, or relaxation

Spectacular Badlands scenery with coulees, hoodoos, and wide-open skies

Minutes to Bleriot Ferry and close to Drumheller's attractions