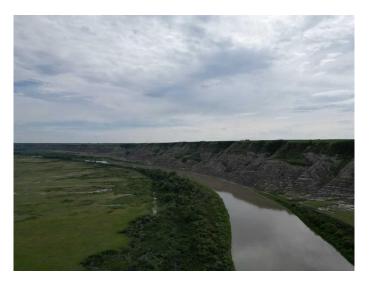

# \$599,900 - Ne-9-30-21-w4 Starland County, Rural Starland County

MLS® #A2215281

\$599,900

0 Bedroom, 0.00 Bathroom, Land on 20.10 Acres

NONE, Rural Starland County, Alberta

20 Acres of Prime Land in the Badlands – Riverfront Opportunity Near Bleriot Ferry

Discover 20 acres of scenic, flat land nestled in the heart of Alberta's iconic Badlands. Bordered by long stretches of river frontage, this rare parcel offers panoramic views, unique geological surroundings, and direct access to nature's beauty. Just minutes from the historic Bleriot Ferry, the property is ideally located for both solitude and convenience.

20 acres of flat, usable land

Extensive river frontage – perfect for fishing, boating, or relaxation

Spectacular Badlands scenery with coulees, hoodoos, and wide-open skies

Minutes to Bleriot Ferry and close to Drumheller's attractions