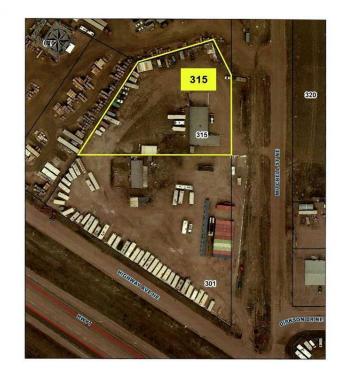

## \$375,000 - 315 Mitchell Street Ne, Redcliff

MLS® #A2215263

## \$375,000

0 Bedroom, 0.00 Bathroom, Commercial on 1.30 Acres

Redcliff Industrial, Redcliff, Alberta

Great opportunity to own your own business with a huge shop and 3.4 acres (along with MLS# A20156266) of commercially zoned land. Need lots of yard storage? This 3540 sq ft building and fully fenced compound. With two driveways, access to the building is a breeze. The building has a reception area and front offices with approx. 3240 sq ft of shop space. Includes a couple of areas for office space and a huge Quonset building with mechanical shop (currently). Mezzanine located above the shop, is great for storage or additional office. Business currently holds 55 storage units and 55 RV parking stalls. This property is great for a variety of businesses and ready for you! Call today for your personal viewing. Sold as a package with MLS#A2215261

**Community Information** 

| Address                | 315 Mitchell Street Ne  |
|------------------------|-------------------------|
| Subdivision            | Redcliff Industrial     |
| City                   | Redcliff                |
| County                 | Cypress County          |
| Province               | Alberta                 |
| Postal Code            | T0J 2P0                 |
| Amenities              |                         |
| Parking Spaces         | 15                      |
| Interior               |                         |
| Heating                | Forced Air, Natural Gas |
| Exterior               |                         |
| Roof                   | Asphalt Shingle         |
| Additional Information |                         |
| Date Listed            | April 27th, 2025        |
| Days on Market         | 106                     |
| Zoning                 | 11                      |
| Listing Details        |                         |