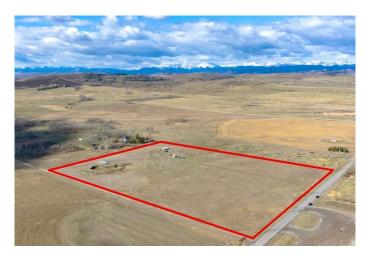

## \$498,000

0 Bedroom, 0.00 Bathroom, Land on 13.91 Acres

NONE, Rural Foothills County, Alberta

Majestic mountain views from this 13.91 acre property, providing an exceptional opportunity to build your dream home and enjoy nature and peaceful rural living. This acreage is fenced and has a water well. Natural gas and electricity are to the lot line. Road access is from paved road 466 Avenue W. There are no architectural restrictions or timeline to build beyond Municipal guidelines. An excellent location within 6 minutes of Diamond Valley and 20 minutes to Okotoks. Conveniently located in the Foothills County close to schools, shopping, restaurants, golf courses, sports facilities, horse riding centres, fishing and the Oilfields General Hospital. This is an exceptional opportunity!

MLS® # A2215195

Price \$498,000

Bathrooms 0.00

Acres 13.91

Type Land

Sub-Type Residential Land

Status Active