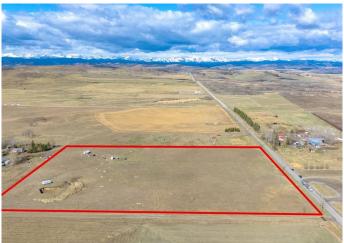

## \$498,000

0 Bedroom, 0.00 Bathroom, Land on 13.91 Acres

NONE, Rural Foothills County, Alberta

Majestic mountain views from this 13.91 acre property, providing an exceptional opportunity to build your dream home and enjoy nature and peaceful rural living. This acreage is fenced and has a water well. Natural gas and electricity are to the lot line. Road access is from paved road 466 Avenue W. There are no architectural restrictions or timeline to build beyond Municipal guidelines. An excellent location within 6 minutes of Diamond Valley and 20 minutes to Okotoks. Conveniently located in the Foothills County close to schools, shopping, restaurants, golf courses, sports facilities, horse riding centres, fishing and the Oilfields General Hospital. This is an exceptional opportunity!

MLS® # A2215195

Price \$498,000

Bathrooms 0.00

Acres 13.91

Type Land

Sub-Type Residential Land

Status Active