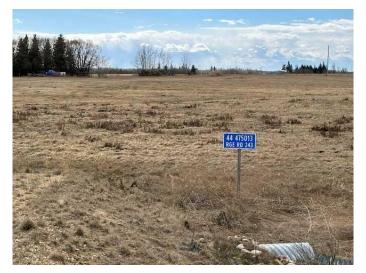

### \$139,000

0 Bedroom, 0.00 Bathroom, Land on 3.19 Acres

NONE, Rural Wetaskiwin No. 10, County of, Alberta

Build your dream home on this 3.19 acre lot located in Pineridge Downs, East of Millet. Great location, close to pavement, easy commute to Leduc and EIA. Power and gas at property line.

## **Community Information**

Address 44, 475013 Rge Rd 243

Subdivision NONE

City Rural Wetaskiwin No. 10, Co

County Wetaskiwin No. 10, County o

Province Alberta
Postal Code T0C 1Z0