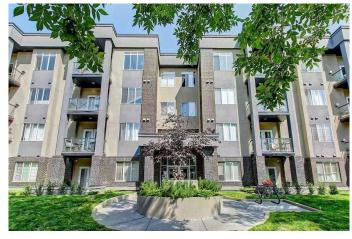

# \$390,000 - 101, 910 18 Avenue Sw, Calgary

MLS® #A2214901

## \$390,000

2 Bedroom, 2.00 Bathroom, 1,000 sqft Residential on 0.00 Acres

Lower Mount Royal, Calgary, Alberta

Welcome to this beautifully maintained two-bedroom, two-bathroom corner unit, offering exceptional main-floor access in the highly sought-after community of Lower Mount Royal. Ideally located just a short stroll from the vibrant shops, restaurants, and amenities of 17th Avenue, this home blends urban convenience with modern comfort. This bright and airy corner unit is flooded with natural light from its sunny south- and west-facing windows. It features soaring 9-foot ceilings, in-floor heating, and rich hardwood flooring that flows seamlessly throughout the kitchen, dining area, and spacious living room. The tiled foyer opens to a well-appointed kitchen with stainless steel appliancesâ€"including a gas stove, granite countertops, and a raised breakfast bar island, ideal for both cooking and entertaining. The open-concept living and dining spaces are anchored by a cozy corner gas fireplace, creating a warm and inviting atmosphere. The impressive primary suite includes a walk-in closet with built-in storage and a stylish four-piece ensuite. A second bedroom, located on the opposite side of the unit for added privacy, is adjacent to the second full bathroom, making it perfect for guests, a home office, or a roommate setup. Additional highlights include in-suite laundry, an oversized covered south-facing patio with a gas line for a heater or BBQ, and the second largest titled underground parking stall in the heated parkade. Don't miss this opportunity to

#### Built in 2005