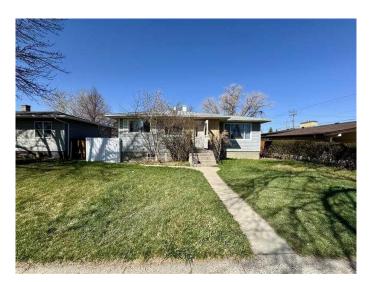

# \$279,900 - 1002 Stafford Drive N, Lethbridge

MLS® #A2214876

#### \$279,900

3 Bedroom, 1.00 Bathroom, 1,069 sqft Residential on 0.14 Acres

Staffordville, Lethbridge, Alberta

Welcome to OPPORTUNITY! This 3-bedroom, 1-bathroom bungalow in North Lethbridge is BURSTING with potential and ready for your personal touch. Sitting on a huge lot with convenient back alley access, there's plenty of room with off street parking and/or enjoy the outdoor living space. Inside, you'II find a separate side entrance leading to a spacious unfinished basementâ€"a blank canvas just waiting for your ideas! Whether you envision a cozy family room, extra bedrooms, or a secondary suite, the possibilities are endless. The main floor has newer vinyl plank and original hardwood in the living room - a nod to this 1950s built home! Add your updates, your style, and your vision to truly make this home your own. Whether you're a first-time buyer, investor, or someone looking for a great project, this Northside gem is worth a look and ready for you to make it your own!

Built in 1959

Year Built 1959

Type Residential

Sub-Type Detached Style Bungalow

Status Active

#### **Exterior**

Exterior Features Private Yard

Lot Description Back Lane, Back Yard, Front Yard, Landscaped, Street Lighting

Roof Asphalt Shingle

Construction Vinyl Siding

Foundation Poured Concrete