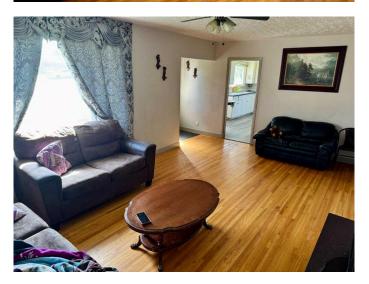

#### \$279,900

3 Bedroom, 1.00 Bathroom, 1,069 sqft Residential on 0.14 Acres

Staffordville, Lethbridge, Alberta

Welcome to OPPORTUNITY! This 3-bedroom, 1-bathroom bungalow in North Lethbridge is BURSTING with potential and ready for your personal touch. Sitting on a huge lot with convenient back alley access, there's plenty of room with off street parking and/or enjoy the outdoor living space. Inside, you'II find a separate side entrance leading to a spacious unfinished basementâ€"a blank canvas just waiting for your ideas! Whether you envision a cozy family room, extra bedrooms, or a secondary suite, the possibilities are endless. The main floor has newer vinyl plank and original hardwood in the living room - a nod to this 1950s built home! Add your updates, your style, and your vision to truly make this home your own. Whether you're a first-time buyer, investor, or someone looking for a great project, this Northside gem is worth a look and ready for you to make it your own!

#### Interior

Interior Features Ceiling Fan(s)

Appliances Refrigerator, Stove(s), Washer/Dryer

Heating Forced Air

Cooling None

Has Basement Yes

Basement Full, Unfinished