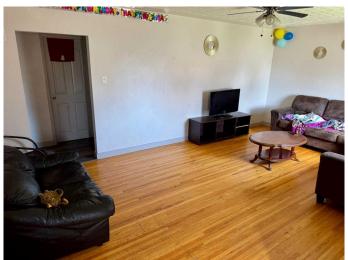

#### \$279,900

3 Bedroom, 1.00 Bathroom, 1,069 sqft Residential on 0.14 Acres

Staffordville, Lethbridge, Alberta

Welcome to OPPORTUNITY! This 3-bedroom, 1-bathroom bungalow in North Lethbridge is BURSTING with potential and ready for your personal touch. Sitting on a huge lot with convenient back alley access, there's plenty of room with off street parking and/or enjoy the outdoor living space. Inside, you'II find a separate side entrance leading to a spacious unfinished basementâ€"a blank canvas just waiting for your ideas! Whether you envision a cozy family room, extra bedrooms, or a secondary suite, the possibilities are endless. The main floor has newer vinyl plank and original hardwood in the living room - a nod to this 1950s built home! Add your updates, your style, and your vision to truly make this home your own. Whether you're a first-time buyer, investor, or someone looking for a great project, this Northside gem is worth a look and ready for you to make it your own!

#### Interior

Interior Features Ceiling Fan(s)

Appliances Refrigerator, Stove(s), Washer/Dryer

Heating Forced Air

Cooling None

Has Basement Yes

Basement Full, Unfinished