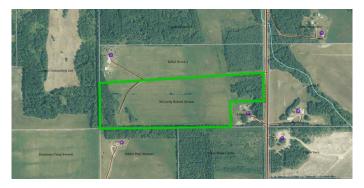

#### \$247,000

0 Bedroom, 0.00 Bathroom, Land on 41.76 Acres

NONE, Rural Yellowhead County, Alberta

41.76 located 8 miles NW of Edson. Excellent building site. Road on property to building site.

MLS® # A2214786 Price \$247,000

## **Community Information**

Address 54222b Range Road 170

Subdivision NONE

City Rural Yellowhead County

County Yellowhead County

Province Alberta
Postal Code T7E 3N3