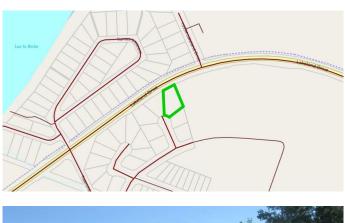

# \$135,000 - 210, 13348 672a Township, Lac La Biche

MLS® #A2214767

#### \$135,000

0 Bedroom, 0.00 Bathroom, Land on 0.50 Acres

Lac La Biche, Lac La Biche, Alberta

NOW SELLING!!!! Phase 1 of Churchill Gates. 1/2 acre and 1/4 acre serviced estate lots located only minutes from the town of Lac La Biche, across from Lac La Biche golf and country club. This architecturally controlled residential subdivision has a scenic view of the lake and is close to walking trails, boat launch, golfing and all the recreation that Lac La Biche has to offer.

## **Community Information**

| 210, 13348 672a Township |
|--------------------------|
| Lac La Biche             |
| Lac La Biche             |
| Lac La Biche County      |
| Alberta                  |
| T0A 2C0                  |
|                          |