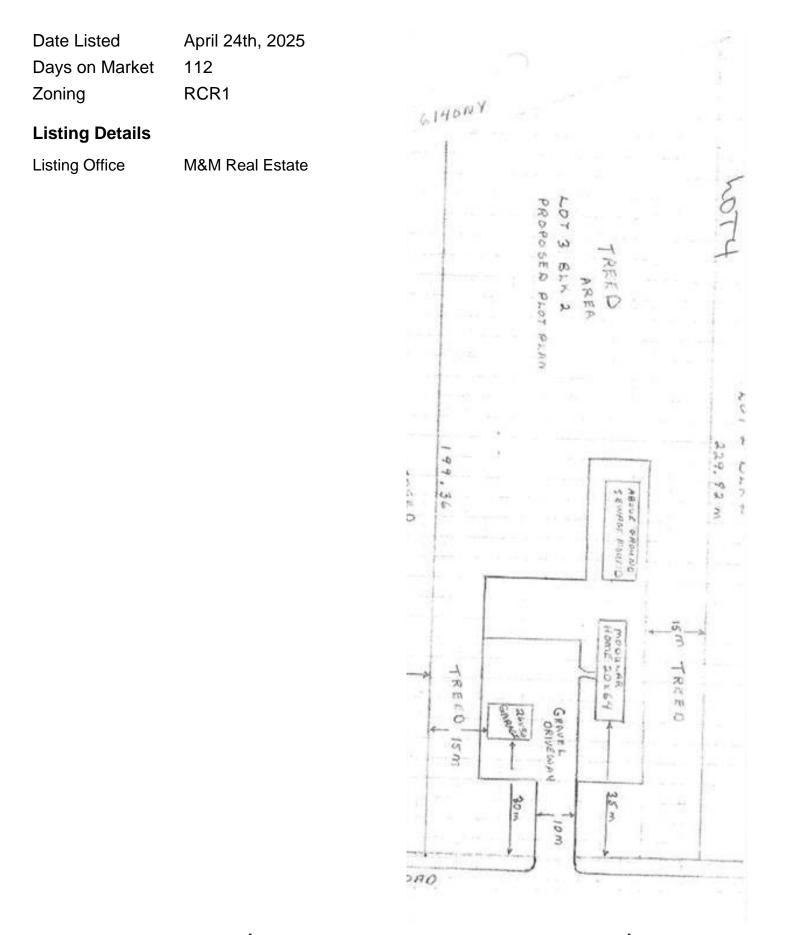

#### \$68,000

0 Bedroom, 0.00 Bathroom, Land on 3.58 Acres

NONE, Rural Mackenzie County, Alberta

"Acreage Opportunity". This 3.58 acre parcel awaits your development. Located north east of High Level just off Highway 35. This partially cleared acreage is ready for you. There is road access and power to the property edge. Property can be purchased as a package, (Lot 2,3,4,5&6). Maybe GST applicable.