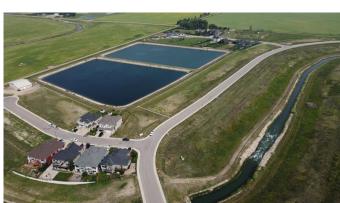

#### \$205,000

0 Bedroom, 0.00 Bathroom, Land on 0.15 Acres

Lakes of Muirfield, Lyalta, Alberta

A beautiful WALK OUT lot with 56 ft across the front so you can easily build a 3 car garage and your perfect home with lots of yard to enjoy. Backing on to the canal, so giving you a nice backyard and then stunning views of the sunsets. This lot is fully serviced and situated in a golf course community only 20 minutes from Calgary, Airdrie and Chestermere. Build your dream home today and no building commitment!!!!

### Amenities

Amenities

Clubhouse, Colf Course, Playground, Park

## Exterior

Lot Description Backs on to Park/Green Space, Creek/River/Stream/Pond