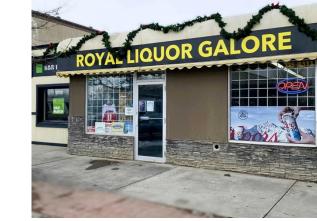

# \$599,999 - 2010 20 Street, Didsbury

MLS® #A2214624

### \$599,999

0 Bedroom, 0.00 Bathroom, Commercial on 0.08 Acres

NONE, Didsbury, Alberta

Opportunity to be your own Landlord! 2
Buildings on One Lot in booming downtown
Didsbury!! Front building is 1480 sqft, back
building is 894 sqft. Building to be sold with the
Business.