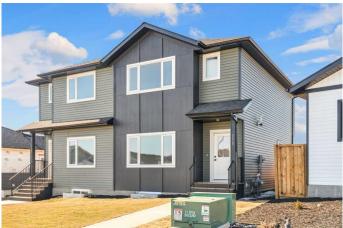

# \$419,900 - 111 Gray Close, Sylvan Lake

MLS® #A2214430

#### \$419,900

3 Bedroom, 3.00 Bathroom, 1,320 sqft Residential on 0.06 Acres

Greyhawk, Sylvan Lake, Alberta

Unbeatable Value in Sylvan Lake that can be yours Today!!!!! Welcome to this Beautiful 3 bedroom 1300 sqft home for a Tremendous price in Grayhawk. The Newest Community in Sylvan Lake. Just minutes form the Lake and downtown Sylvan this community is ideally placed for everyday life. The main floor layout of this Half Duplex is open concept with central kitchen featuring upgrading appliances, upgraded Cabinetry, Luxury Quartz Counters, a Large central pantry as well as Luxury Vinyl Plank throughout the main floor. The living area is spacious and filled with immense natural light from large windows. A Rear dinning area, and 1/2 bath complete the main floor. There is rear entrance with access to your private deck and yard. Rear lane access to a large 2 car parking pad. The second floor features 3 large bedrooms, a 4 piece main bathroom, laundry closet and beautiful master suite with 3 piece ensuite bath and walk in closet. Feel safe with a builders warranty and certified new home warranty program, and look forward to the future as this great community continues to grow. Book your private tour today. Directions:

#### **Essential Information**

| MLS® # | A2214430  |
|--------|-----------|
| Price  | \$419,900 |

| Bedrooms       | 3                      |
|----------------|------------------------|
| Bathrooms      | 3.00                   |
| Full Baths     | 2                      |
| Half Baths     | 1                      |
| Square Footage | 1,320                  |
| Acres          | 0.06                   |
| Year Built     | 2024                   |
| Туре           | Residential            |
| Sub-Type       | Semi Detached          |
| Style          | 2 Storey, Side by Side |
| Status         | Active                 |