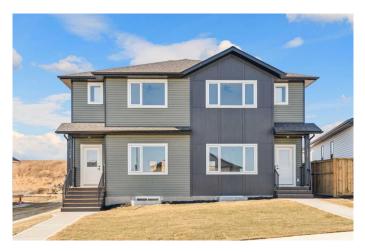

# \$419,900 - 111 Gray Close, Sylvan Lake

MLS® #A2214430

#### \$419,900

3 Bedroom, 3.00 Bathroom, 1,320 sqft Residential on 0.06 Acres

Greyhawk, Sylvan Lake, Alberta

Unbeatable Value in Sylvan Lake that can be yours Today!!!!! Welcome to this Beautiful 3 bedroom 1300 sqft home for a Tremendous price in Grayhawk. The Newest Community in Sylvan Lake. Just minutes form the Lake and downtown Sylvan this community is ideally placed for everyday life. The main floor layout of this Half Duplex is open concept with central kitchen featuring upgrading appliances, upgraded Cabinetry, Luxury Quartz Counters, a Large central pantry as well as Luxury Vinyl Plank throughout the main floor. The living area is spacious and filled with immense natural light from large windows. A Rear dinning area, and 1/2 bath complete the main floor. There is rear entrance with access to your private deck and yard. Rear lane access to a large 2 car parking pad. The second floor features 3 large bedrooms, a 4 piece main bathroom, laundry closet and beautiful master suite with 3 piece ensuite bath and walk in closet. Feel safe with a builders warranty and certified new home warranty program, and look forward to the future as this great community continues to grow. Book your private tour today. Directions:

#### **Essential Information**

| MLS® # | A2214430  |
|--------|-----------|
| Price  | \$419,900 |

| Bedrooms       | 3                      |
|----------------|------------------------|
| Bathrooms      | 3.00                   |
| Full Baths     | 2                      |
| Half Baths     | 1                      |
| Square Footage | 1,320                  |
| Acres          | 0.06                   |
| Year Built     | 2024                   |
| Туре           | Residential            |
| Sub-Type       | Semi Detached          |
| Style          | 2 Storey, Side by Side |
| Status         | Active                 |