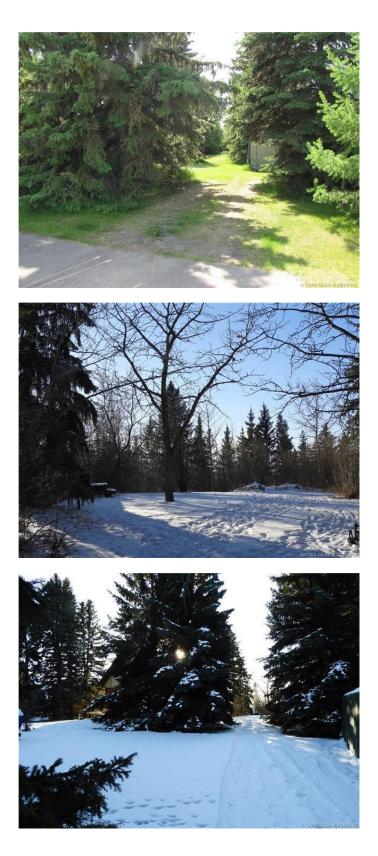

#### \$179,000

0 Bedroom, 0.00 Bathroom, Land on 0.20 Acres

New Saratoga Beach, Rural Lacombe County, Alberta

Lake season is just around the corner - just in time for you to own this lovely lakefront lot with mature spruce trees and a view of the treed environmental reserve. You can catch a glimpse of the lake through the trees to the west. Get ready to enjoy the lake lifestyle as you plan to build your cottage or dream home. Located in a cul de sac gives you low traffic and privacy to enjoy the lake lifestyle. Electricity at property line and a 850 gallon septic holding tank is on the property. Lots of activities all year round - close to Anderson Park where there is disc golf, walking trail, volleyball/basketball, gazebo and public washrooms. New Saratoga is situated on the south east side of Gull Lake and is only 15 minutes to Lacombe and approximately 30 minutes to Red Deer. A great location for year round living or weekend retreats. Enjoy the abundance of walking trails at Wilson's Beach Estates, greens space, close proximity to Anderson Recreation Area where you can enjoy basketball, disc golf and trails. Boat launch at Wilson's Beach and Aspen Beach only a few minutes drive. Living at the lake year round provides country living with all the benefits of living near the water. Start making plans for your dream home or cottage today!

### Exterior

| Lot Description | Beach, Cul-De-Sac, Views, Wooded |
|-----------------|----------------------------------|
|-----------------|----------------------------------|