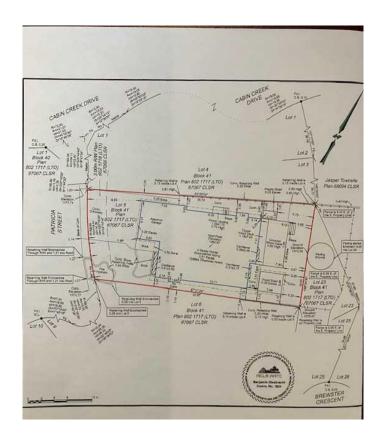

# **\$473,000 - 1224 Patricia Street, Jasper**

MLS® #A2214308

### \$473,000

0 Bedroom, 0.00 Bathroom, Land on 0.13 Acres

Jasper, Jasper, Alberta

This is an ideal lot to build your dream home on! Certificate of completion required to close the demolition permit to allow for Parks consent to transfer of Parks land lease. Great location backed onto Cabin Creek with gorgeous mountain views.

# **Community Information**

Address 1224 Patricia Street

Subdivision Jasper City Jasper

County Jasper, Municipality

Province Alberta
Postal Code T0E 1E0