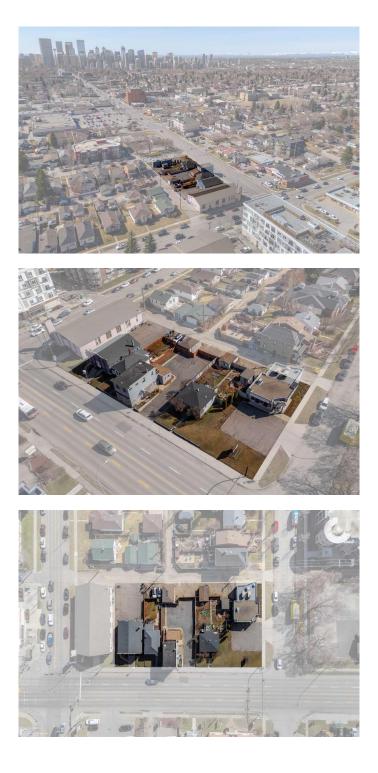

#### \$6,250,000

0 Bedroom, 0.00 Bathroom, Land on 0.58 Acres

Tuxedo Park, Calgary, Alberta

A rare and strategic redevelopment opportunity in Calgary's transforming Centre Street North corridor. This land assembly includes five contiguous properties—2004, 2010, 2014, 2016, and 2018 Centre Street NE—offering a combined site area of approximately 2,346 square meters (or 25,252 square feet). Currently improved with a mix of residential and commercial structures, the properties are being sold for land value, providing a clean slate for a wide range of development possibilities.

Situated along a key transit and redevelopment route, this high-exposure location is positioned just minutes to downtown and offers excellent access to major corridors and public transportation. The area is undergoing significant revitalization, supported by the future Green Line LRT and municipal policies encouraging higher-density, mixed-use development. Zoned Direct Control (DC), this site offers flexible potential for residential, commercial, or mixed-use projects, subject to City approvals.