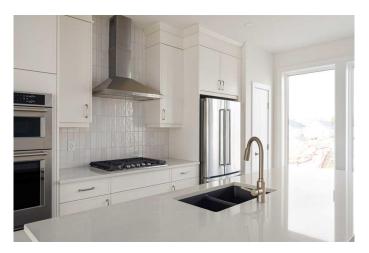

## \$963,880

4 Bedroom, 4.00 Bathroom, 2,265 sqft Residential on 0.37 Acres

Shaganappi, Calgary, Alberta

Welcome to this stunning urban townhome at Crown Park â€" The Stanley, offering a NO CONDO FEES lifestyle! This brand-new, spacious home features 4 bedrooms, 3.5 bathrooms, a versatile office/flex room, a double-attached garage, and an incredible 400-square-foot rooftop patio with city views! With nearly 2,300 square feet of living space and nearly 800 square feet of outdoor space, this home perfectly blends modern design and urban convenience. The open-concept main floor is thoughtfully designed, with 10-foot lofted ceilings and oversized windows that fill the home with natural light. The gourmet kitchen serves as the heart of the space, featuring a gas cooktop, built-in microwave and oven, range hood, and a large quartz island with seatingâ€"ideal for entertaining. The adjacent dining area and living room create a seamless flow, while the large east-facing balcony provides a peaceful retreat, overlooking green space and accessible directly from the living room. Completing this level is a 2-piece powder room. Upstairs, the expansive primary bedroom offers a walk-in closet and a luxurious ensuite with dual sinks and a walk-in shower. Two additional well-sized bedrooms, a full bathroom, a home office / flex space and conveniently located laundry area round out the second level. The ~17'x24' rooftop patio offers sweeping views with both east and west exposures, allowing you to soak up the sun all year long. The lower-level features a bedroom