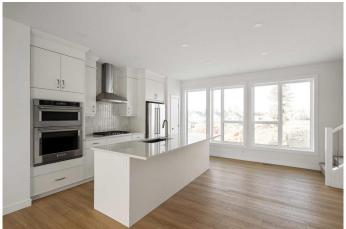

## \$963,880

4 Bedroom, 4.00 Bathroom, 2,265 sqft Residential on 0.37 Acres

Shaganappi, Calgary, Alberta

Welcome to this stunning urban townhome at Crown Park â€" The Stanley, offering a NO CONDO FEES lifestyle! This brand-new, spacious home features 4 bedrooms, 3.5 bathrooms, a versatile office/flex room, a double-attached garage, and an incredible 400-square-foot rooftop patio with city views! With nearly 2,300 square feet of living space and nearly 800 square feet of outdoor space, this home perfectly blends modern design and urban convenience. The open-concept main floor is thoughtfully designed, with 10-foot lofted ceilings and oversized windows that fill the home with natural light. The gourmet kitchen serves as the heart of the space, featuring a gas cooktop, built-in microwave and oven, range hood, and a large quartz island with seatingâ€"ideal for entertaining. The adjacent dining area and living room create a seamless flow, while the large east-facing balcony provides a peaceful retreat, overlooking green space and accessible directly from the living room. Completing this level is a 2-piece powder room. Upstairs, the expansive primary bedroom offers a walk-in closet and a luxurious ensuite with dual sinks and a walk-in shower. Two additional well-sized bedrooms, a full bathroom, a home office / flex space and conveniently located laundry area round out the second level. The ~17'x24' rooftop patio offers sweeping views with both east and west exposures, allowing you to soak up the sun all year long. The lower-level features a bedroom