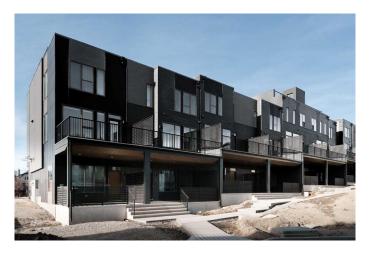

## \$963,880

4 Bedroom, 4.00 Bathroom, 2,265 sqft Residential on 0.37 Acres

Shaganappi, Calgary, Alberta

Welcome to this stunning urban townhome at Crown Park â€" The Stanley, offering a NO CONDO FEES lifestyle! This brand-new, spacious home features 4 bedrooms, 3.5 bathrooms, a versatile office/flex room, a double-attached garage, and an incredible 400-square-foot rooftop patio with city views! With nearly 2,300 square feet of living space and nearly 800 square feet of outdoor space, this home perfectly blends modern design and urban convenience. The open-concept main floor is thoughtfully designed, with 10-foot lofted ceilings and oversized windows that fill the home with natural light. The gourmet kitchen serves as the heart of the space, featuring a gas cooktop, built-in microwave and oven, range hood, and a large quartz island with seatingâ€"ideal for entertaining. The adjacent dining area and living room create a seamless flow, while the large east-facing balcony provides a peaceful retreat, overlooking green space and accessible directly from the living room. Completing this level is a 2-piece powder room. Upstairs, the expansive primary bedroom offers a walk-in closet and a luxurious ensuite with dual sinks and a walk-in shower. Two additional well-sized bedrooms, a full bathroom, a home office / flex space and conveniently located laundry area round out the second level. The ~17'x24' rooftop patio offers sweeping views with both east and west exposures, allowing you to soak up the sun all year long. The lower-level features a bedroom

# **Community Information**

Address 46 Sovereign Heights Sw

Subdivision Shaganappi

City Calgary
County Calgary
Province Alberta
Postal Code T3C 3Y3