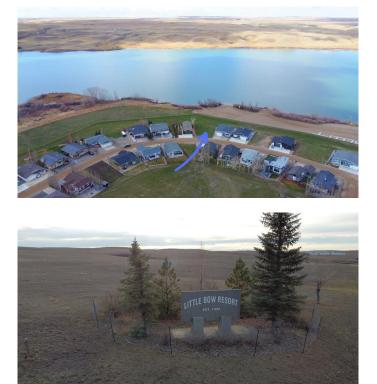

#### \$229,900

0 Bedroom, 0.00 Bathroom, Land on 0.18 Acres

Little Bow, Rural Vulcan County, Alberta

One of the best lots in Little Bow Resort! Are you ready to build your dream getaway at the lake? This lot backs onto the lake and will never have any obstructions of your view of the beauty of this resort. With easy access to the owner only boat launch and docks, this lot is ideally situated for years of enjoyment! Included with the sale are blueprints which have already been approved for a beautiful bungalow with over 2700 square feet of developed livings space, a walkout basement, covered deck and attached garage. The time is now! Buy this incredible lot and start building memories today!

### **Community Information**

| Address     | 720 Lakeside Drive  |
|-------------|---------------------|
| Subdivision | Little Bow          |
| City        | Rural Vulcan County |
| County      | Vulcan County       |
| Province    | Alberta             |
|             |                     |