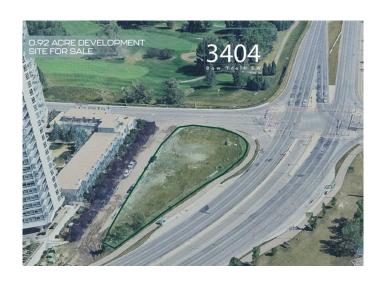

### \$3,400,000

0 Bedroom, 0.00 Bathroom, Land on 0.92 Acres

Spruce Cliff, Calgary, Alberta

Click brochure link for more details.

Strategically situated in a prime location, this site offers high-visibility and exposure to Bow Trail, making it a rare opportunity for investors and owner-users seeking a prime development site.