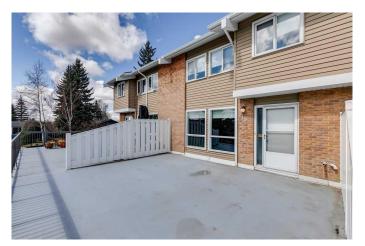

## \$399,999

2 Bedroom, 2.00 Bathroom, 1,292 sqft Residential on 0.00 Acres

Silver Springs, Calgary, Alberta

Discover this newly renovated 2 bedroom + bonus room that is large enough for a 3rd bedroom! Offering almost 1300sqft of stylish living space in convenient Silver Springs. This home is perfect for first-time buyers, young families, or investors looking for a fantastic opportunity in a high-demand area. Enjoy a bright and well kept interior, a modern design and newer kitchen appliances. Large windows flood the space with bright natural light. The spacious south-facing deck is perfect for BBQ's and entertaining. Steps away from Bowmont Park, large green spaces, walking paths and transit. Book now this unit is a must see!

#### Interior

Interior Features No Animal Home, No Smoking Home

Appliances Dishwasher, Electric Stove, Microwave Hood Fan, Washer/Dryer,

Window Coverings

Heating Forced Air, Natural Gas

Cooling None
Has Basement Yes