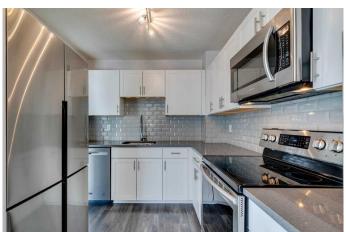

## \$399,999

2 Bedroom, 2.00 Bathroom, 1,292 sqft Residential on 0.00 Acres

Silver Springs, Calgary, Alberta

Discover this newly renovated 2 bedroom + bonus room that is large enough for a 3rd bedroom! Offering almost 1300sqft of stylish living space in convenient Silver Springs. This home is perfect for first-time buyers, young families, or investors looking for a fantastic opportunity in a high-demand area. Enjoy a bright and well kept interior, a modern design and newer kitchen appliances. Large windows flood the space with bright natural light. The spacious south-facing deck is perfect for BBQ's and entertaining. Steps away from Bowmont Park, large green spaces, walking paths and transit. Book now this unit is a must see!

#### Interior

Interior Features No Animal Home, No Smoking Home

Appliances Dishwasher, Electric Stove, Microwave Hood Fan, Washer/Dryer,

Window Coverings

Heating Forced Air, Natural Gas

Cooling None
Has Basement Yes