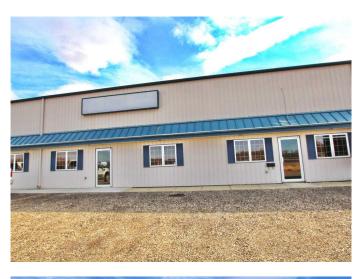

#### \$12

0 Bedroom, 0.00 Bathroom, Commercial on 0.00 Acres

Beju Industrial Park, Sylvan Lake, Alberta

Industrial bay for lease with great highway 11A exposure. Front and rear parking. Office space, parts room, work bay (40x35) and large living space on upper. Overhead rear 14ft door. Lease is \$12 per square foot plus triple net.