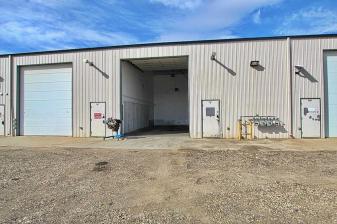

#### \$12

0 Bedroom, 0.00 Bathroom, Commercial on 0.00 Acres

Beju Industrial Park, Sylvan Lake, Alberta

Industrial bay for lease with great highway 11A exposure. Front and rear parking. Office space, parts room, work bay (40x35) and large living space on upper. Overhead rear 14ft door. Lease is \$12 per square foot plus triple net.