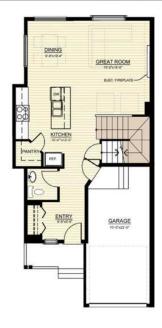

#### \$424,900

3 Bedroom, 2.00 Bathroom, 1,355 sqft Residential on 0.08 Acres

Arbour Hills, Grande Prairie, Alberta

Dirham Homes Job #25-11A - The Oxford -Discover modern living in this brand new half duplex, a beautifully designed two storey home with a single attached garage located in Arbour Hills. Featuring beautiful contemporary finishes, the main floor boasts an open concept layout with a fireplace in the living room, a patio door off the dining room, a great kitchen with central island and corner pantry, and a convenient 2 piece bathroom. Upstairs, the primary suite offers a walk in closet and 3pc ensuite,. There are also two additional bedrooms, a full bathroom, and an upper level laundry room!. The undeveloped basement is a blank canvas, ready for your future plans. This is a great home for families, first time buyers, or investorsâ€"don't miss out on this fantastic opportunity! \*Note - all photos are sample photos of previously completed Oxford plan.

The Oxford II Duplex Unit 1,355 s.f.

main floor 608 s.f.

second floor 747 s.f.

Kim Lissoway April 24 2025

THIS PLAN IS PROPERTY OF DISHAM HOLES, BIC, ALL ROYTS RECEIVED, INCLUDE THE SHOT OF DISHOULDENGH IN WIRLE OR IN PART, IN ANY FORM, WITHOUT THE WRITTEN PERMISION OF DISHAM HOLES. THIS PLAN IS AN LLUSTRATION AND MAY VARY FROM THE ACTUAL CONSTRUCTION DISHAMOS, DETAILS OF ACTUAL POOLST DIS ECOMPILE WITH SOFEDULE XS, CLUBT