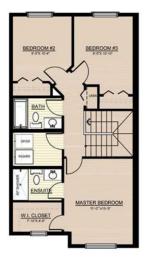

#### \$424,900

3 Bedroom, 2.00 Bathroom, 1,355 sqft Residential on 0.08 Acres

Arbour Hills, Grande Prairie, Alberta

Dirham Homes Job #25-11A - The Oxford -Discover modern living in this brand new half duplex, a beautifully designed two storey home with a single attached garage located in Arbour Hills. Featuring beautiful contemporary finishes, the main floor boasts an open concept layout with a fireplace in the living room, a patio door off the dining room, a great kitchen with central island and corner pantry, and a convenient 2 piece bathroom. Upstairs, the primary suite offers a walk in closet and 3pc ensuite,. There are also two additional bedrooms, a full bathroom, and an upper level laundry room!. The undeveloped basement is a blank canvas, ready for your future plans. This is a great home for families, first time buyers, or investorsâ€"don't miss out on this fantastic opportunity! \*Note - all photos are sample photos of previously completed Oxford plan.

The Oxford II Duplex Unit 1,355 s.f.

main floor 608 s.f.

second floor 747 s.f.

Kim Lissoway April 24 2025

THIS PLAN IS PROPERTY OF DISHAM HOLES, BIC, ALL ROYTS RECEIVED, INCLUDE THE SHOT OF DISHOULDENGH IN WIRLE OR IN PART, IN ANY FORM, WITHOUT THE WRITTEN PERMISION OF DISHAM HOLES. THIS PLAN IS AN LLUSTRATION AND MAY VARY FROM THE ACTUAL CONSTRUCTION DISHAMOS, DETAILS OF ACTUAL POOLST DIS ECOMPILE WITH SOFEDULE XS, CLUBT