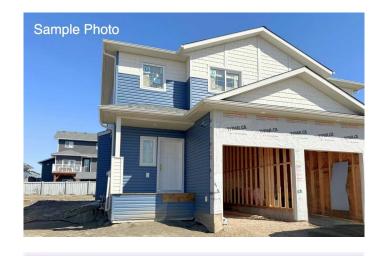

#### \$424,900

3 Bedroom, 2.00 Bathroom, 1,355 sqft Residential on 0.08 Acres

Arbour Hills, Grande Prairie, Alberta

Dirham Homes Job #25-11A - The Oxford -Discover modern living in this brand new half duplex, a beautifully designed two storey home with a single attached garage located in Arbour Hills. Featuring beautiful contemporary finishes, the main floor boasts an open concept layout with a fireplace in the living room, a patio door off the dining room, a great kitchen with central island and corner pantry, and a convenient 2 piece bathroom. Upstairs, the primary suite offers a walk in closet and 3pc ensuite,. There are also two additional bedrooms, a full bathroom, and an upper level laundry room!. The undeveloped basement is a blank canvas, ready for your future plans. This is a great home for families, first time buyers, or investorsâ€"don't miss out on this fantastic opportunity! \*Note - all photos are sample photos of previously completed Oxford plan.