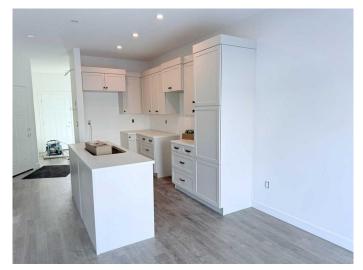

#### \$424,900

3 Bedroom, 2.00 Bathroom, 1,355 sqft Residential on 0.08 Acres

Arbour Hills, Grande Prairie, Alberta

Dirham Homes Job #25-11A - The Oxford -Discover modern living in this brand new half duplex, a beautifully designed two storey home with a single attached garage located in Arbour Hills. Featuring beautiful contemporary finishes, the main floor boasts an open concept layout with a fireplace in the living room, a patio door off the dining room, a great kitchen with central island and corner pantry, and a convenient 2 piece bathroom. Upstairs, the primary suite offers a walk in closet and 3pc ensuite,. There are also two additional bedrooms, a full bathroom, and an upper level laundry room!. The undeveloped basement is a blank canvas, ready for your future plans. This is a great home for families, first time buyers, or investorsâ€"don't miss out on this fantastic opportunity! \*Note - all photos are sample photos of previously completed Oxford plan.