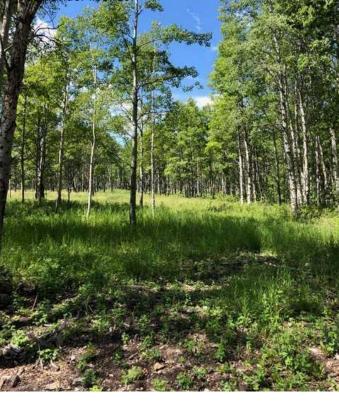

## \$650,000

0 Bedroom, 0.00 Bathroom, Land on 8.48 Acres

NONE, Rural Rocky View County, Alberta

This amazing property is 8.48 Acres, located just West of Cochrane and awaiting you to build the Home of your Dreams. Private location and such incredible scenery. The land is FILLED with wildflowers, wild roses and even wild raspberries - see the summer photos taken from the entrance to the property of this beautiful treed parcel. The gravel road photo is the road leading to the land with the Wildcat Hills in view to the North. This property has a brand New