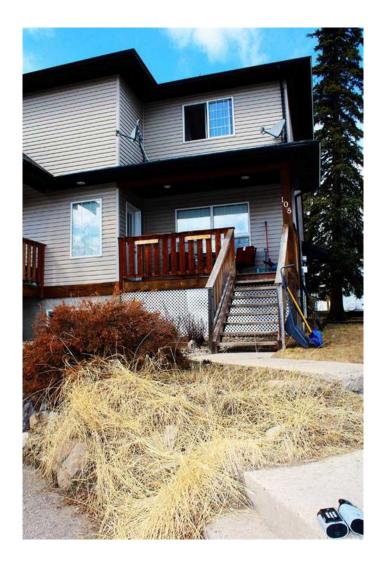

# \$257,000 - 108 Moberly Road, Grande Cache

MLS® #A2212853

#### \$257,000

4 Bedroom, 4.00 Bathroom, 1,502 sqft Residential on 0.28 Acres

NONE, Grande Cache, Alberta

Perfect starter home which allows you to grow your family, plus have the ability to supplement your mortgage payments. This home has 3 good sized bedrooms and 2.5 bathrooms on the first 2 floors. The basement suite, with its own comes with 1 bedroom, 1 bathroom, full kitchen and living space.