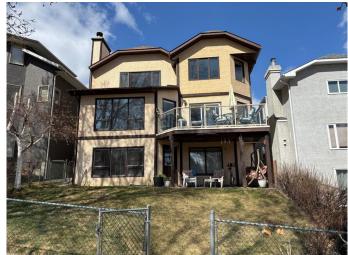

## \$1,050,000

4 Bedroom, 4.00 Bathroom, 2,515 sqft Residential on 0.10 Acres

Christie Park, Calgary, Alberta

This is your opportunity to own a wonderful home in the highly desirable community of Christie Park. Perfectly located, this property backs onto a children's park and a scenic bike pathway system, offering privacy, green space, and outdoor enjoyment right from your backyard. It's also just a five-minute walk to the LRT station, making commuting easy and convenient. With four large bedrooms and four bathrooms, this home is ideal for a growing or multigenerational family. Step inside to a bright, open floor plan with expansive windows that flood the space with natural sunlight. The grand entryway features in-floor heating, while beautiful hardwood flooring through the living room and dining room and up the stairs. The spacious family room is warm and inviting, centered around a charming wood-burning fireplace and showcasing a full wall of windows that offer lovely views of the park and green space. Elegant French doors lead to a formal dining area that can also serve as a flexible living space. The large kitchen is a chef's delight, complete with stainless steel appliances, including gas cooktop & plenty of cupboard and counter space, and an adjoining breakfast nook with patio doors that open to a generous deck featuring a gas BBQ line and peaceful views. An updated main floor half bath and access to the double attached garage add extra convenience. Upstairs, you'II find three generously sized bedrooms. The primary suite overlooks the

park and includes a beautifully renovated en suite with a soaker tub, walk-in shower with bench, and double sinks. The second bedroom features vaulted ceilings and large windows, while the oversized third bedroom offers enough space to comfortably accommodate two children. The fully finished walkout basement is a fantastic bonus, featuring a fourth bedroom, a full bathroom with shower, a kitchenette, and an open office area. A bright, spacious family room with a gas fireplace and built-in shelving opens to the rear covered patio. The lower level also includes a laundry room with plenty of storage space, Hot water tank new (2024). Close to schools, shops, restaurants, and all amenities, this home truly has it all. Don't miss your chance to live in this exceptional Christie Park location!