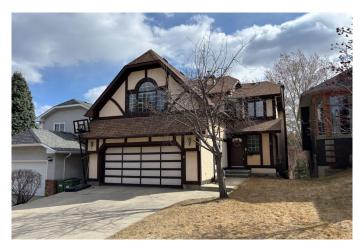

# \$1,050,000 - 136 Christie Park Manor Sw, Calgary

MLS® #A2212686

## \$1,050,000

4 Bedroom, 4.00 Bathroom, 2,515 sqft Residential on 0.10 Acres

Christie Park, Calgary, Alberta

This is your opportunity to own a wonderful home in the highly desirable community of Christie Park. Perfectly located, this property backs onto a children's park and a scenic bike pathway system, offering privacy, green space, and outdoor enjoyment right from your backyard. It's also just a five-minute walk to the LRT station, making commuting easy and convenient. With four large bedrooms and four bathrooms, this home is ideal for a growing or multigenerational family. Step inside to a bright, open floor plan with expansive windows that flood the space with natural sunlight. The grand entryway features in-floor heating, while beautiful hardwood flooring through the living room and dining room and up the stairs. The spacious family room is warm and inviting, centered around a charming wood-burning fireplace and showcasing a full wall of windows that offer lovely views of the park and green space. Elegant French doors lead to a formal dining area that can also serve as a flexible living space. The large kitchen is a chef's delight, complete with stainless steel appliances, including gas cooktop & plenty of cupboard and counter space, and an adjoining breakfast nook with patio doors that open to a generous deck featuring a gas BBQ line and peaceful views. An updated main floor half bath and access to the double attached garage add extra convenience. Upstairs, you'II find three generously sized bedrooms. The primary suite overlooks the