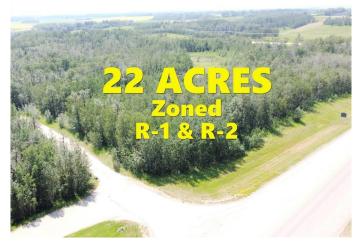

## \$1,500,000

0 Bedroom, 0.00 Bathroom, Land on 22.00 Acres

Napoleon Lake West, Innisfail, Alberta

\*\*Unlock the Potential in the Heart of Innisfail\*\* Prime location meets endless possibilities with this 22-acre parcel of developmental land in the charming town of Innisfail. Nestled directly across from the prestigious Innisfail Golf Course and conveniently situated on Hwy 42 within town limits, this property embodies the essence of \*LOCATION, LOCATION, LOCATION!\* Zoned R-1 and R-2, the land is ripe with opportunitiesâ€"whether you're envisioning single-family homes, small acreages, or even commercial ventures (subject to town approval). It's a canvas waiting for your creative touch. With flexibility for innovative projects, this is your chance to help shape the growing community of Innisfail. Innisfail itself is a vibrant hub brimming with potential. Known for its welcoming atmosphere, strong community spirit, and abundant recreational optionsâ€"including the golf course, parks, and historical charmâ€"it's a town where development dreams flourish. With a strategic location close to major highways, Innisfail is poised for growth, making it the perfect place to invest, build, and create. \*\*A Unique Opportunity Awaits\*\* This exceptional property is more than just landâ€"it's your chance to transform prime real estate into a cornerstone of Innisfail's bright future. Developers and builders alike can turn their ideas into lasting contributions to the community.

#### **Additional Information**

Date Listed April 21st, 2025

Days on Market 105

Zoning R-1 & R-2