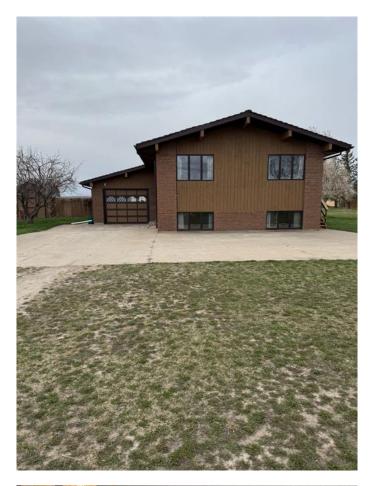

## \$1,200,000

4 Bedroom, 2.00 Bathroom, 1,201 sqft Residential on 14.00 Acres

NONE, Cardston, Alberta

Escape to your own private oasis with this exceptional 14-acre property, just a short 30-minute drive from Lethbridge! Ideal for those seeking space, tranquility, and versatile amenities, this property is the perfect combination of rural charm and functional living. The Home: This inviting bi-level home offers 4 spacious bedrooms and 2 bathrooms, providing ample room for your family to grow. The bright and open layout includes large windows that flood the home with natural light. Step outside to the expansive wrap-around deck, ideal for relaxing or entertaining while enjoying the peaceful views of your property. Outbuildings & Storage: This property is a dream come true for hobbyists, small farmers, or anyone needing extra space for equipment and storage. The property includes: 2 Quonsets for all your agricultural or storage needs, 3 Detached Garages, perfect for vehicles, workshops, or extra storage, Grain Sheds, ideal for farmers or anyone with a green thumb, A Dugout that provides a water source for irrigation or livestock. Land & Landscaping: With 14 acres of land, there's plenty of space for gardening, farming, or simply enjoying the outdoors. The property is landscaped with numerous mature trees, offering natural privacy and a serene setting. Whether you want to create a mini farm, have space for animals, or simply need room to spread out, this acreage offers endless possibilities. Convenient Location: Located just 30 minutes from Lethbridge, you'll