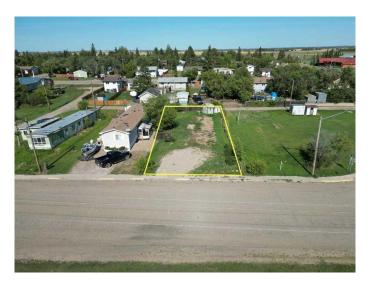

#### \$22,000

0 Bedroom, 0.00 Bathroom, Land on 0.10 Acres

NONE, Marshall, Saskatchewan

It's time to settle down with your own piece of land. Located in the village of Marshall this property is situated for a mobile home. Located just 2 blocks from the school, 1 block from Main Street and just 15 minutes from Lloydminster. Town services include water and a Septic Tank on the property.