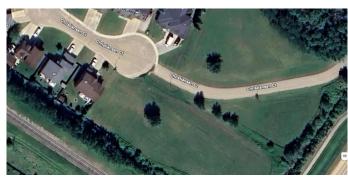

# \$99,900 - 38 Christiansen Court Ne, Slave Lake

MLS® #A2212177

### \$99,900

0 Bedroom, 0.00 Bathroom, Land on 0.15 Acres

NONE, Slave Lake, Alberta

Build your dream home on this perfectly located lot in town! Located in the highly sought-after subdivision of Springwood, this lot has everything you are looking for! Utilities are to the property line and ready for you.

# **Community Information**

Address 38 Christiansen Court Ne

Subdivision NONE

City Slave Lake

County Lesser Slave River No. 124, M.D. of

Province Alberta
Postal Code T0G 2A2