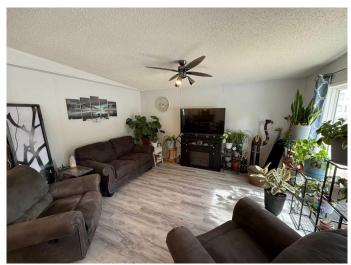

Step inside to find an open-concept kitchen, dining, and living area with new flooring throughout. The kitchen has been refreshed with modern touches and additional cabinetry has been added off the dining room and in the spacious laundry roomâ€"offering plenty of storage and functionality. Fresh paint throughout the home adds to the bright and inviting feel.

Additional updates include a new front door and shingles that were replaced in 2016. All appliances are included, making this home

truly turnkey.

Don't miss this gem in a welcoming communityâ€"ready and waiting for its next proud owner! This is a pet free and 40 plus park that does not allow short or long term rentals