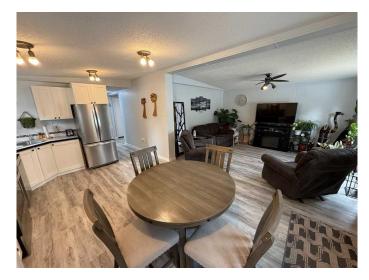

Step inside to find an open-concept kitchen, dining, and living area with new flooring throughout. The kitchen has been refreshed with modern touches and additional cabinetry has been added off the dining room and in the spacious laundry roomâ€"offering plenty of storage and functionality. Fresh paint throughout the home adds to the bright and inviting feel.

Additional updates include a new front door and shingles that were replaced in 2016. All appliances are included, making this home

truly turnkey.

Don't miss this gem in a welcoming communityâ€"ready and waiting for its next proud owner! This is a pet free and 40 plus park that does not allow short or long term rentals