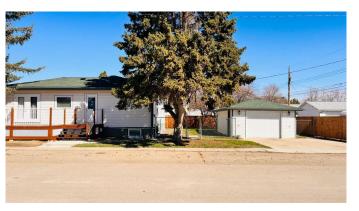

### \$350,000

4 Bedroom, 2.00 Bathroom, 1,178 sqft Residential on 0.16 Acres

NONE, Bow Island, Alberta

Yes another fully renovated bungalow right here in Bow Island buyer's!

Built in 1952

## **Community Information**

Address 324 2 W Subdivision NONE

City Bow Island

County Forty Mile No. 8, County of

Province Alberta
Postal Code T0K 0G0

#### **Exterior**

Exterior Features Barbecue, BBQ gas line, Private Yard

Lot Description Back Lane, Back Yard, City Lot, Corner Lot, Few Trees, Front Yard,

Landscaped, Level, Private, Standard Shaped Lot, Street Lighting