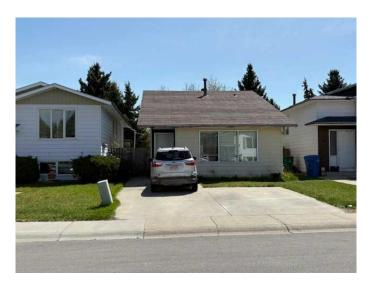

# \$325,000

2 Bedroom, 2.00 Bathroom, 956 sqft Residential on 0.08 Acres

Indian Battle Heights, Lethbridge, Alberta

First time or revenue property with double driveway out front and private backyard with deck space. This home is currently used as a revenue property with 2 bedroom / 1 bath suite above grade and bachelor suite below grade with common laundry. This property is located on a quite street close to schools, shopping and U of L. Owner to have asphalt shingles replaced. Call your favorite Realtor today to view!

### **Exterior**

Exterior Features Private Yard

Lot Description Back Yard, Landscaped

Roof Asphalt Shingle
Construction Aluminum Siding
Foundation Poured Concrete