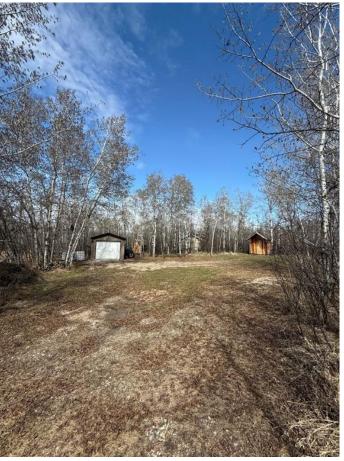

#### \$150,000

0 Bedroom, 0.00 Bathroom, Land on 0.61 Acres

NONE, White Sands, Alberta

Welcome to your new getaway in the Summer Village of White Sands! This spacious lot comes with a single garage on skids, a cute bunkhouse, and an extra shed for all your gear. The property has a septic tank, power available at the property line and tons of room for building or parking your trailers for weekend fun. Itâ€<sup>TM</sup>s located on a quiet cul de sac surrounded by plenty of trees, giving you the perfect spot for relaxation. Plus, the lake is just a short walk away, along with tennis courts and playgrounds nearby. This is a fantastic opportunity to create your own summer retreat—donâ€<sup>TM</sup>t miss out!