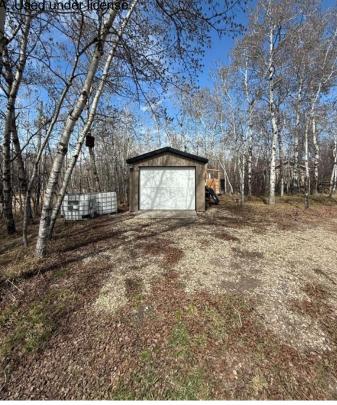

#### \$150,000

0 Bedroom, 0.00 Bathroom, Land on 0.61 Acres

NONE, White Sands, Alberta

Welcome to your new getaway in the Summer Village of White Sands! This spacious lot comes with a single garage on skids, a cute bunkhouse, and an extra shed for all your gear. The property has a septic tank, power available at the property line and tons of room for building or parking your trailers for weekend fun. Itâ€<sup>TM</sup>s located on a quiet cul de sac surrounded by plenty of trees, giving you the perfect spot for relaxation. Plus, the lake is just a short walk away, along with tennis courts and playgrounds nearby. This is a fantastic opportunity to create your own summer retreat—donâ€<sup>TM</sup>t miss out!