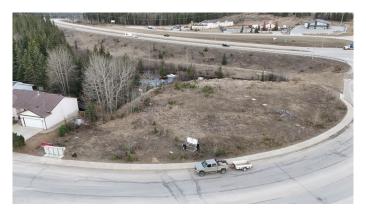

## \$199,000

0 Bedroom, 0.00 Bathroom, Land on 0.93 Acres

Thompson Lake, Hinton, Alberta

.93 Acres in town lot for Sale. Currently Zoned R-M2 allowing for variety of Multiple family dwellings. Great opportunity to build rental units in a very low vacancy rate town.

### **Essential Information**

MLS® # A2211768 Price \$199,000

Bathrooms 0.00 Acres 0.93 Type Land

Sub-Type Residential Land

Status Active

## **Community Information**

Address 140 Mcardell Drive Subdivision Thompson Lake

City Hinton

County Yellowhead County

Province Alberta
Postal Code T7V 1Z2

#### **Exterior**

Lot Description Corner Lot, Near Public Transit