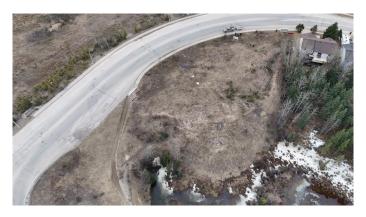

*\$199,000 - 140 Mcardell Drive, Hinton**

MLS® #A2211768

## \$199,000

0 Bedroom, 0.00 Bathroom, Land on 0.93 Acres

Thompson Lake, Hinton, Alberta

.93 Acres in town lot for Sale. Currently Zoned R-M2 allowing for variety of Multiple family dwellings. Great opportunity to build rental units in a very low vacancy rate town.

### **Essential Information**

MLS® # A2211768 Price \$199,000

Bathrooms 0.00 Acres 0.93 Type Land

Sub-Type Residential Land

Status Active

## **Community Information**

Address 140 Mcardell Drive Subdivision Thompson Lake

City Hinton

County Yellowhead County

Province Alberta
Postal Code T7V 1Z2

#### **Exterior**

Lot Description Corner Lot, Near Public Transit

#### **Additional Information**

Date Listed April 14th, 2025

Days on Market 27

Zoning R-M2







## **Listing Details**

Listing Office RE/MAX 2000 REALTY

Data is supplied by Pillar 9â,¢ MLS® System. Pillar 9â,¢ is the owner of the copyright in its MLS® System. Data is deemed reliable but is not guaranteed accurate by Pillar 9â,¢. The trademarks MLS®, Multiple Listing Service® and the associated logos are owned by The Canadian Real Estate Association (CREA) and identify the quality of services provided by real estate professionals who are members of CREA. Used under license.