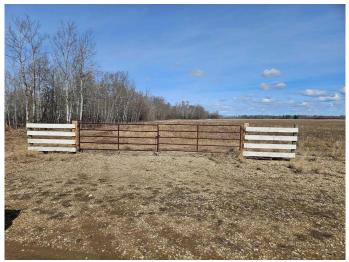

### NONE, DeBolt, Alberta

Ready to build your dream home? Or looking for a recreational property to hang up your â€~gone hunting' sign! Either way this land has you covered. With a little over 10 acres, this parcel is located within minutes of DeBolt. This property is the perfect lot to develop with a large shelter belt running along the west boundary. The remainder of the land is level with no wet/low spots, and it has been seeded to an Alfalfa mix. In addition to this the land is fenced on its south boundary with a large metal gate and approach. Power is approximately half a mile away, making it easy to get this service. Located 2 kilometers south of the DeBolt garage and then east another 2 kilometers, there is a well-maintained gravel road running along its south boundary. The DeBolt and surrounding area is active with a Kindergarten to Grade 12 school, ice rink, curling arena, community hall, stores, more and of course the famous Crooked Creek Donuts! Located under a 35-minute drive to Grande Prairie, this land is perfect whether you want to build your dream home, bring out the RV or build a cabin. Be sure to refer to the aerial. The corners of the land have been staked, making it easy to identify the boundaries. Please DO NOT drive on the land as it is seeded to hay

# Exterior

| Lot Description                   | Cleared, Level, Ma | any Trees, | No | Neighbours | Behind, | See | Remarks, |
|-----------------------------------|--------------------|------------|----|------------|---------|-----|----------|
| Square Shaped Lot, Corners Marked |                    |            |    |            |         |     |          |