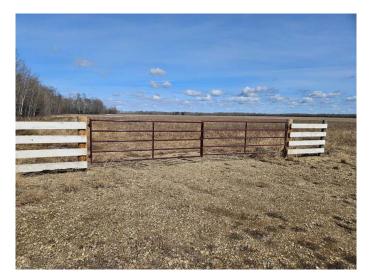

### NONE, DeBolt, Alberta

Ready to build your dream home? Or looking for a recreational property to hang up your â€~gone hunting' sign! Either way this land has you covered. With a little over 10 acres, this parcel is located within minutes of DeBolt. This property is the perfect lot to develop with a large shelter belt running along the west boundary. The remainder of the land is level with no wet/low spots, and it has been seeded to an Alfalfa mix. In addition to this the land is fenced on its south boundary with a large metal gate and approach. Power is approximately half a mile away, making it easy to get this service. Located 2 kilometers south of the DeBolt garage and then east another 2 kilometers, there is a well-maintained gravel road running along its south boundary. The DeBolt and surrounding area is active with a Kindergarten to Grade 12 school, ice rink, curling arena, community hall, stores, more and of course the famous Crooked Creek Donuts! Located under a 35-minute drive to Grande Prairie, this land is perfect whether you want to build your dream home, bring out the RV or build a cabin. Be sure to refer to the aerial. The corners of the land have been staked, making it easy to identify the boundaries. Please DO NOT drive on the land as it is seeded to hay

# Exterior

| Lot Description                   | Cleared, Level, Ma | any Trees, | No | Neighbours | Behind, | See | Remarks, |
|-----------------------------------|--------------------|------------|----|------------|---------|-----|----------|
| Square Shaped Lot, Corners Marked |                    |            |    |            |         |     |          |