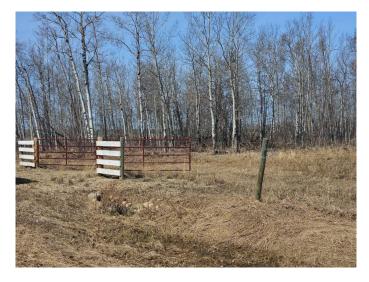

### NONE, DeBolt, Alberta

Ready to build your dream home? Or looking for a recreational property to hang up your â€~gone hunting' sign! Either way this land has you covered. With a little over 10 acres, this parcel is located within minutes of DeBolt. This property is the perfect lot to develop with a large shelter belt running along the west boundary. The remainder of the land is level with no wet/low spots, and it has been seeded to an Alfalfa mix. In addition to this the land is fenced on its south boundary with a large metal gate and approach. Power is approximately half a mile away, making it easy to get this service. Located 2 kilometers south of the DeBolt garage and then east another 2 kilometers, there is a well-maintained gravel road running along its south boundary. The DeBolt and surrounding area is active with a Kindergarten to Grade 12 school, ice rink, curling arena, community hall, stores, more and of course the famous Crooked Creek Donuts! Located under a 35-minute drive to Grande Prairie, this land is perfect whether you want to build your dream home, bring out the RV or build a cabin. Be sure to refer to the aerial. The corners of the land have been staked, making it easy to identify the boundaries. Please DO NOT drive on the land as it is seeded to hay

# Exterior

| Lot Description                   | Cleared, Level, Ma | any Trees, | No | Neighbours | Behind, | See | Remarks, |
|-----------------------------------|--------------------|------------|----|------------|---------|-----|----------|
| Square Shaped Lot, Corners Marked |                    |            |    |            |         |     |          |