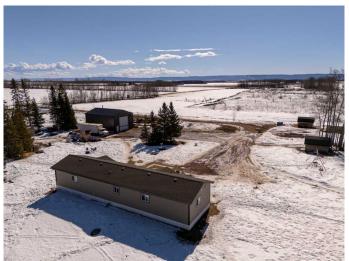

## \$615,000

4 Bedroom, 2.00 Bathroom, 1,520 sqft Residential on 8.48 Acres

NONE, Rural Mackenzie County, Alberta

Set on a beautifully private 8.48 acres surrounded by towering spruce trees, this 20x76 mobile home is in great condition and offers 4 bedrooms, 2 bathrooms and comfortable living with a spacious deck perfect for entertaining or relaxing outdoors. The property features a massive 32x48 shop complete with a mezzanine, ideal for storage, hobbies, or larger projects. Behind the property, a picturesque creek winds its way down to the Peace River, creating a peaceful natural backdrop. In addition to the main home, there's a 14x72 trailer on the property that offers excellent potential as a rental unit, providing a great opportunity for revenue. This is a rare find in an amazing locationâ€"private, scenic, and packed with possibility.