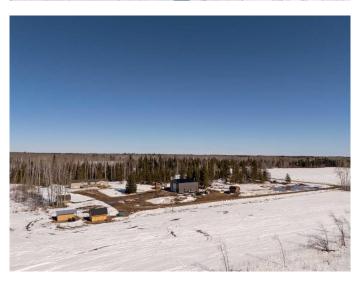

## \$615,000

4 Bedroom, 2.00 Bathroom, 1,520 sqft Residential on 8.48 Acres

NONE, Rural Mackenzie County, Alberta

Set on a beautifully private 8.48 acres surrounded by towering spruce trees, this 20x76 mobile home is in great condition and offers 4 bedrooms, 2 bathrooms and comfortable living with a spacious deck perfect for entertaining or relaxing outdoors. The property features a massive 32x48 shop complete with a mezzanine, ideal for storage, hobbies, or larger projects. Behind the property, a picturesque creek winds its way down to the Peace River, creating a peaceful natural backdrop. In addition to the main home, there's a 14x72 trailer on the property that offers excellent potential as a rental unit, providing a great opportunity for revenue. This is a rare find in an amazing locationâ€"private, scenic, and packed with possibility.