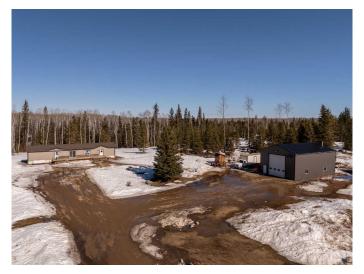

## \$615,000

4 Bedroom, 2.00 Bathroom, 1,520 sqft Residential on 8.48 Acres

NONE, Rural Mackenzie County, Alberta

Set on a beautifully private 8.48 acres surrounded by towering spruce trees, this 20x76 mobile home is in great condition and offers 4 bedrooms, 2 bathrooms and comfortable living with a spacious deck perfect for entertaining or relaxing outdoors. The property features a massive 32x48 shop complete with a mezzanine, ideal for storage, hobbies, or larger projects. Behind the property, a picturesque creek winds its way down to the Peace River, creating a peaceful natural backdrop. In addition to the main home, there's a 14x72 trailer on the property that offers excellent potential as a rental unit, providing a great opportunity for revenue. This is a rare find in an amazing locationâ€"private, scenic, and packed with possibility.