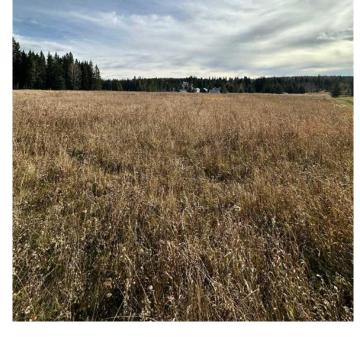

#### \$117,000

0 Bedroom, 0.00 Bathroom, Land on 2.54 Acres

James River Retreat, Rural Clearwater County, Alberta

Develop your dream cottage from scratch in the secluded natural beauty of the James River valley but with the security of a gated bare land condo community. Only minutes from the experiences of the eastern slopes of the Rocky Mountains and less than 2 hours from Calgary. This 2.54 acre lot is ready for a weekend get-away or place to spend some leisure time all year round. A flat building lot with river views, covered in a nice mix of spruce and aspen/poplar trees. Services to property line.

#### **Exterior**

Lot Description Many Trees, Open Lot, Pie S