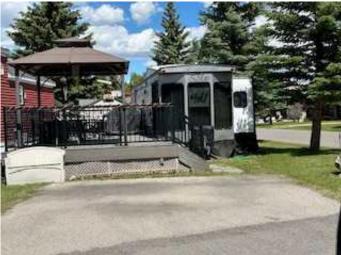

#### \$119,000

0 Bedroom, 0.00 Bathroom, Land on 0.04 Acres

Country Lane RV Park, Rural Foothills County, Alberta

Includes Lot and Trailer Lot size is 12.37 m in Front by 19.7 m side yard

2019 Forest River Wildwood 38.6 ft long Model Serial No. 353FLFB TT Located in Country Lane Estates along the Sheep River, approximately 15 minutes South of Calgary and 5 minutes South of Okotoks. Destination Trailer features.

Deck with Gazebo, BBQ, Table and Chairs and all the furniture and Shed

Country Lane Estates Condo information This is a Bare Land Condo. Fees are \$2,820 per year or payments of \$250 per month until June then 185.00 per month There will be power meters install in June and then power will no longer be part of the condo fees. . It is a 200-day park open from April 1st to October 31st.