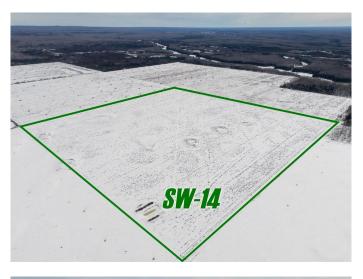

# \$500,000 - Sw-14-101-17-w5, Rural Mackenzie County

MLS® #A2211304

#### \$500,000

0 Bedroom, 0.00 Bathroom, Agri-Business on 155.90 Acres

NONE, Rural Mackenzie County, Alberta

FARMLAND FOR SALE! looking to add more acres to your farm? Here is a great opportunity as this land has already been cut and piled, plowing has been completed, and is ready for someone to get it into arable acres. Partial fencing has also been completed, lots of potential here with more parcels for sale located next to the property, owners are taking offers until May 31, 2025, and offers will be reviewed by June 4, 2025. Take a look today!