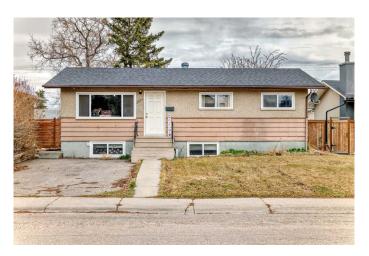

# \$519,000 - 2224 38 Street Se, Calgary

MLS® #A2211192

### \$519,000

5 Bedroom, 2.00 Bathroom, 919 sqft Residential on 0.14 Acres

Forest Lawn, Calgary, Alberta

Updated 3+2 Bedroom Bungalow on a Spacious R-GC Lot!

This charming home features a bright living room with large windows and laminate flooring throughout the main level. The open-concept kitchen and dining nook create a welcoming, functional space. Enjoy the peace of mind that comes with updates completed approximately 5 years ago, including the roof/shingles, windows, flooring, and an upgraded electrical panel.

Built in 1958

#### **Exterior**

Exterior Features Fire Pit, Playground

Lot Description Back Lane, Landscaped, Rectangular Lot

Roof Asphalt Shingle

Construction Stucco, Wood Frame, Wood Siding

Foundation Poured Concrete