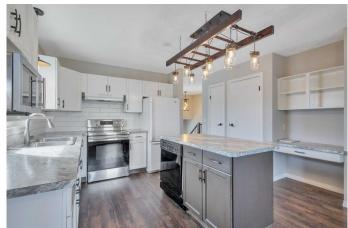

## \$377,000

4 Bedroom, 3.00 Bathroom, 1,190 sqft Residential on 0.14 Acres

Hearthstone, Lacombe, Alberta

Visit REALTOR® website for additional information. Welcome to this move-in ready home, in a fully renovated bi-level gem, featuring 4 bedrooms and 3 baths on a spacious lot with RV parking. Inside, a bright, welcoming interior shines with upgraded lighting & stylish flooring. The modern kitchen offers a large island, newer countertops, and stylish backsplash plus a dining area that opens to a two-tiered deckâ€"ideal for entertaining. The cozy, inviting living room is framed by large windows. The master suite includes a 3-pc ensuite, while the lower level living space offers warmth and comfort with a cozy gas fireplace. With ample parking, a landscaped yard, and countless upgrades, this home is move-in ready and filled with sunshine.

#### Interior

Interior Features Closet Organizers

Appliances Dishwasher, Electric Range, Freezer, Microwave Hood Fan,

Refrigerator, Washer/Dryer

Heating Fireplace(s), Forced Air

Cooling None Fireplace Yes