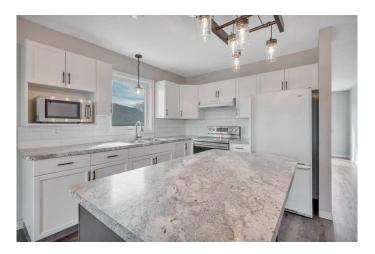

## \$377,000

4 Bedroom, 3.00 Bathroom, 1,190 sqft Residential on 0.14 Acres

Hearthstone, Lacombe, Alberta

Visit REALTOR® website for additional information. Welcome to this move-in ready home, in a fully renovated bi-level gem, featuring 4 bedrooms and 3 baths on a spacious lot with RV parking. Inside, a bright, welcoming interior shines with upgraded lighting & stylish flooring. The modern kitchen offers a large island, newer countertops, and stylish backsplash plus a dining area that opens to a two-tiered deckâ€"ideal for entertaining. The cozy, inviting living room is framed by large windows. The master suite includes a 3-pc ensuite, while the lower level living space offers warmth and comfort with a cozy gas fireplace. With ample parking, a landscaped yard, and countless upgrades, this home is move-in ready and filled with sunshine.

#### Interior

Interior Features Closet Organizers

Appliances Dishwasher, Electric Range, Freezer, Microwave Hood Fan,

Refrigerator, Washer/Dryer

Heating Fireplace(s), Forced Air

Cooling None Fireplace Yes