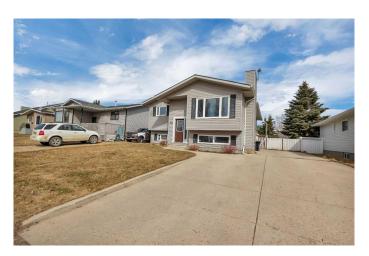

## \$377,000

4 Bedroom, 3.00 Bathroom, 1,190 sqft Residential on 0.14 Acres

Hearthstone, Lacombe, Alberta

Visit REALTOR® website for additional information. Welcome to this move-in ready home, in a fully renovated bi-level gem, featuring 4 bedrooms and 3 baths on a spacious lot with RV parking. Inside, a bright, welcoming interior shines with upgraded lighting & stylish flooring. The modern kitchen offers a large island, newer countertops, and stylish backsplash plus a dining area that opens to a two-tiered deckâ€"ideal for entertaining. The cozy, inviting living room is framed by large windows. The master suite includes a 3-pc ensuite, while the lower level living space offers warmth and comfort with a cozy gas fireplace. With ample parking, a landscaped yard, and countless upgrades, this home is move-in ready and filled with sunshine.

Type Residential

Sub-Type Detached
Style Bi-Level
Status Active

#### **Exterior**

Exterior Features Private Yard, Rain Gutters

Lot Description Back Yard, Cul-De-Sac, Front Yard, Lawn, Level, Private, Standard

Shaped Lot

Roof Asphalt Shingle

Construction Concrete, Vinyl Siding, Wood Frame