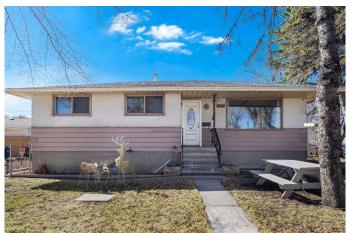

## \$599,900

4 Bedroom, 2.00 Bathroom, 1,051 sqft Residential on 0.15 Acres

Southview, Calgary, Alberta

An incredible opportunity awaits with this versatile property, situated on an M-CG zoned lotâ€"ideal for future redevelopment into townhomes or a fourplex (per City of Calgary zoning guidelines). Currently tenant-occupied, this home offers the flexibility to hold as a revenue property or move in and renovate over time to build equity. The home features solid bones and is located in a highly accessible area with excellent proximity to shopping, major thoroughfares, Bus Rapid Transit, and downtown Calgary. A double detached garage adds further value and rental potential. Whether you're an investor, developer, or savvy homebuyer, this is a rare chance to capitalize on a growing area!

#### **Exterior**

Exterior Features None

Lot Description Back Yard, City Lot, Rectangular Lot, Back Lane, Corner Lot, See

Remarks

Roof Asphalt Shingle

Construction Stucco, Wood Frame

Foundation Poured Concrete