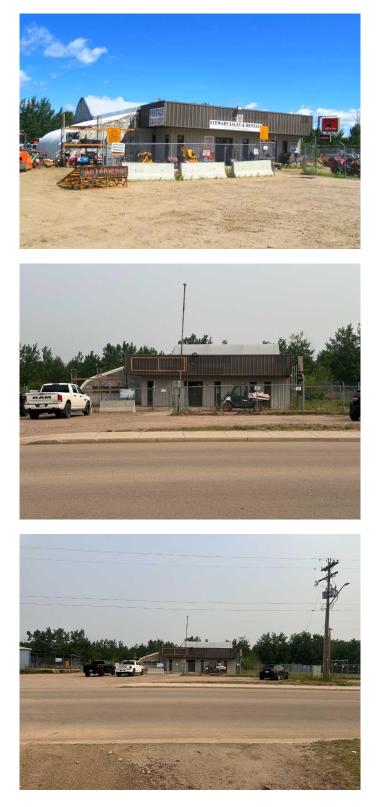

# \$469,900 - 24 Nipewon Road, Lac La Biche

MLS® #A2210597

#### \$469,900

0 Bedroom, 0.00 Bathroom, Commercial on 0.00 Acres

Lac La Biche, Lac La Biche, Alberta

**Commercial Opportunity on Nipewon Road!** Formerly known as Stewart Sales and Rentals, this commercial property offers nearly 5,300 sq. ft. of main shop space along with additional outbuildings, all situated on a .78-acre lot in a prime location in Lac La Biche. Whether you're looking to establish a new business or expand an existing one, this property has the space and flexibility to suit a variety of commercial needs with office space, retail space, single bay and parts room, coffee room. Other features include attached dry storage and a cold storage shop at the rear of the property. Conveniently located on Nipewon Road, it offers great visibility and accessibility. There would be a ossible Linde Bottle supply opportunity for this location for an interested buyer. There is also an adjacent .80-acre lot that may be available for purchase as part of a package deal, offering even more potential for expansion. Don't miss out on this excellent opportunity to invest in a growing community!