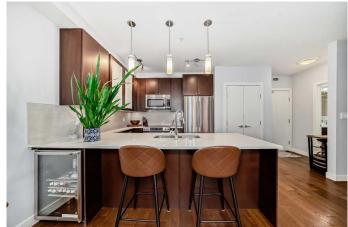

# \$300,000

1 Bedroom, 1.00 Bathroom, 594 sqft Residential on 0.00 Acres

Lower Mount Royal, Calgary, Alberta

If you are looking for a spacious condo with high quality finishings, an involved condo board in a pet friendly building, this is it! This spacious apartment welcomes you with modern finishings and hardwood floors. The open floor plan includes the kitchen with eat-in bar and wine fridge, a spacious dining area with great built ins, and living room with extra flex space. The bedroom is spacious and has ample closet space for storage with the laundry nearby. The bath is styled as a 'cheater ensuite' with direct access from the entry hall and the bedroom both. You'll love the balcony as your personal, private outdoor getaway with no other units looking into your space. Infloor heating will keep you cosy without unsightly baseboard heaters. A titled parking stall steps to the elevator rounds out this great home, along with an out of unit storage area and dedicated bicycle storage. Call your favourite agent for a private showing!

## Interior

Interior Features Breakfast Bar, Built-in Features, Elevator, No Smoking Home, Open

Floorplan

Appliances Dishwasher, Electric Stove, Refrigerator, Washer/Dryer Stacked, Wine

Refrigerator

Heating In Floor Cooling None