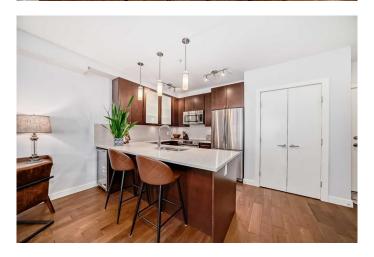

# \$300,000

1 Bedroom, 1.00 Bathroom, 594 sqft Residential on 0.00 Acres

Lower Mount Royal, Calgary, Alberta

If you are looking for a spacious condo with high quality finishings, an involved condo board in a pet friendly building, this is it! This spacious apartment welcomes you with modern finishings and hardwood floors. The open floor plan includes the kitchen with eat-in bar and wine fridge, a spacious dining area with great built ins, and living room with extra flex space. The bedroom is spacious and has ample closet space for storage with the laundry nearby. The bath is styled as a 'cheater ensuite' with direct access from the entry hall and the bedroom both. You'll love the balcony as your personal, private outdoor getaway with no other units looking into your space. Infloor heating will keep you cosy without unsightly baseboard heaters. A titled parking stall steps to the elevator rounds out this great home, along with an out of unit storage area and dedicated bicycle storage. Call your favourite agent for a private showing!

## Interior

Interior Features Breakfast Bar, Built-in Features, Elevator, No Smoking Home, Open

Floorplan

Appliances Dishwasher, Electric Stove, Refrigerator, Washer/Dryer Stacked, Wine

Refrigerator

Heating In Floor Cooling None